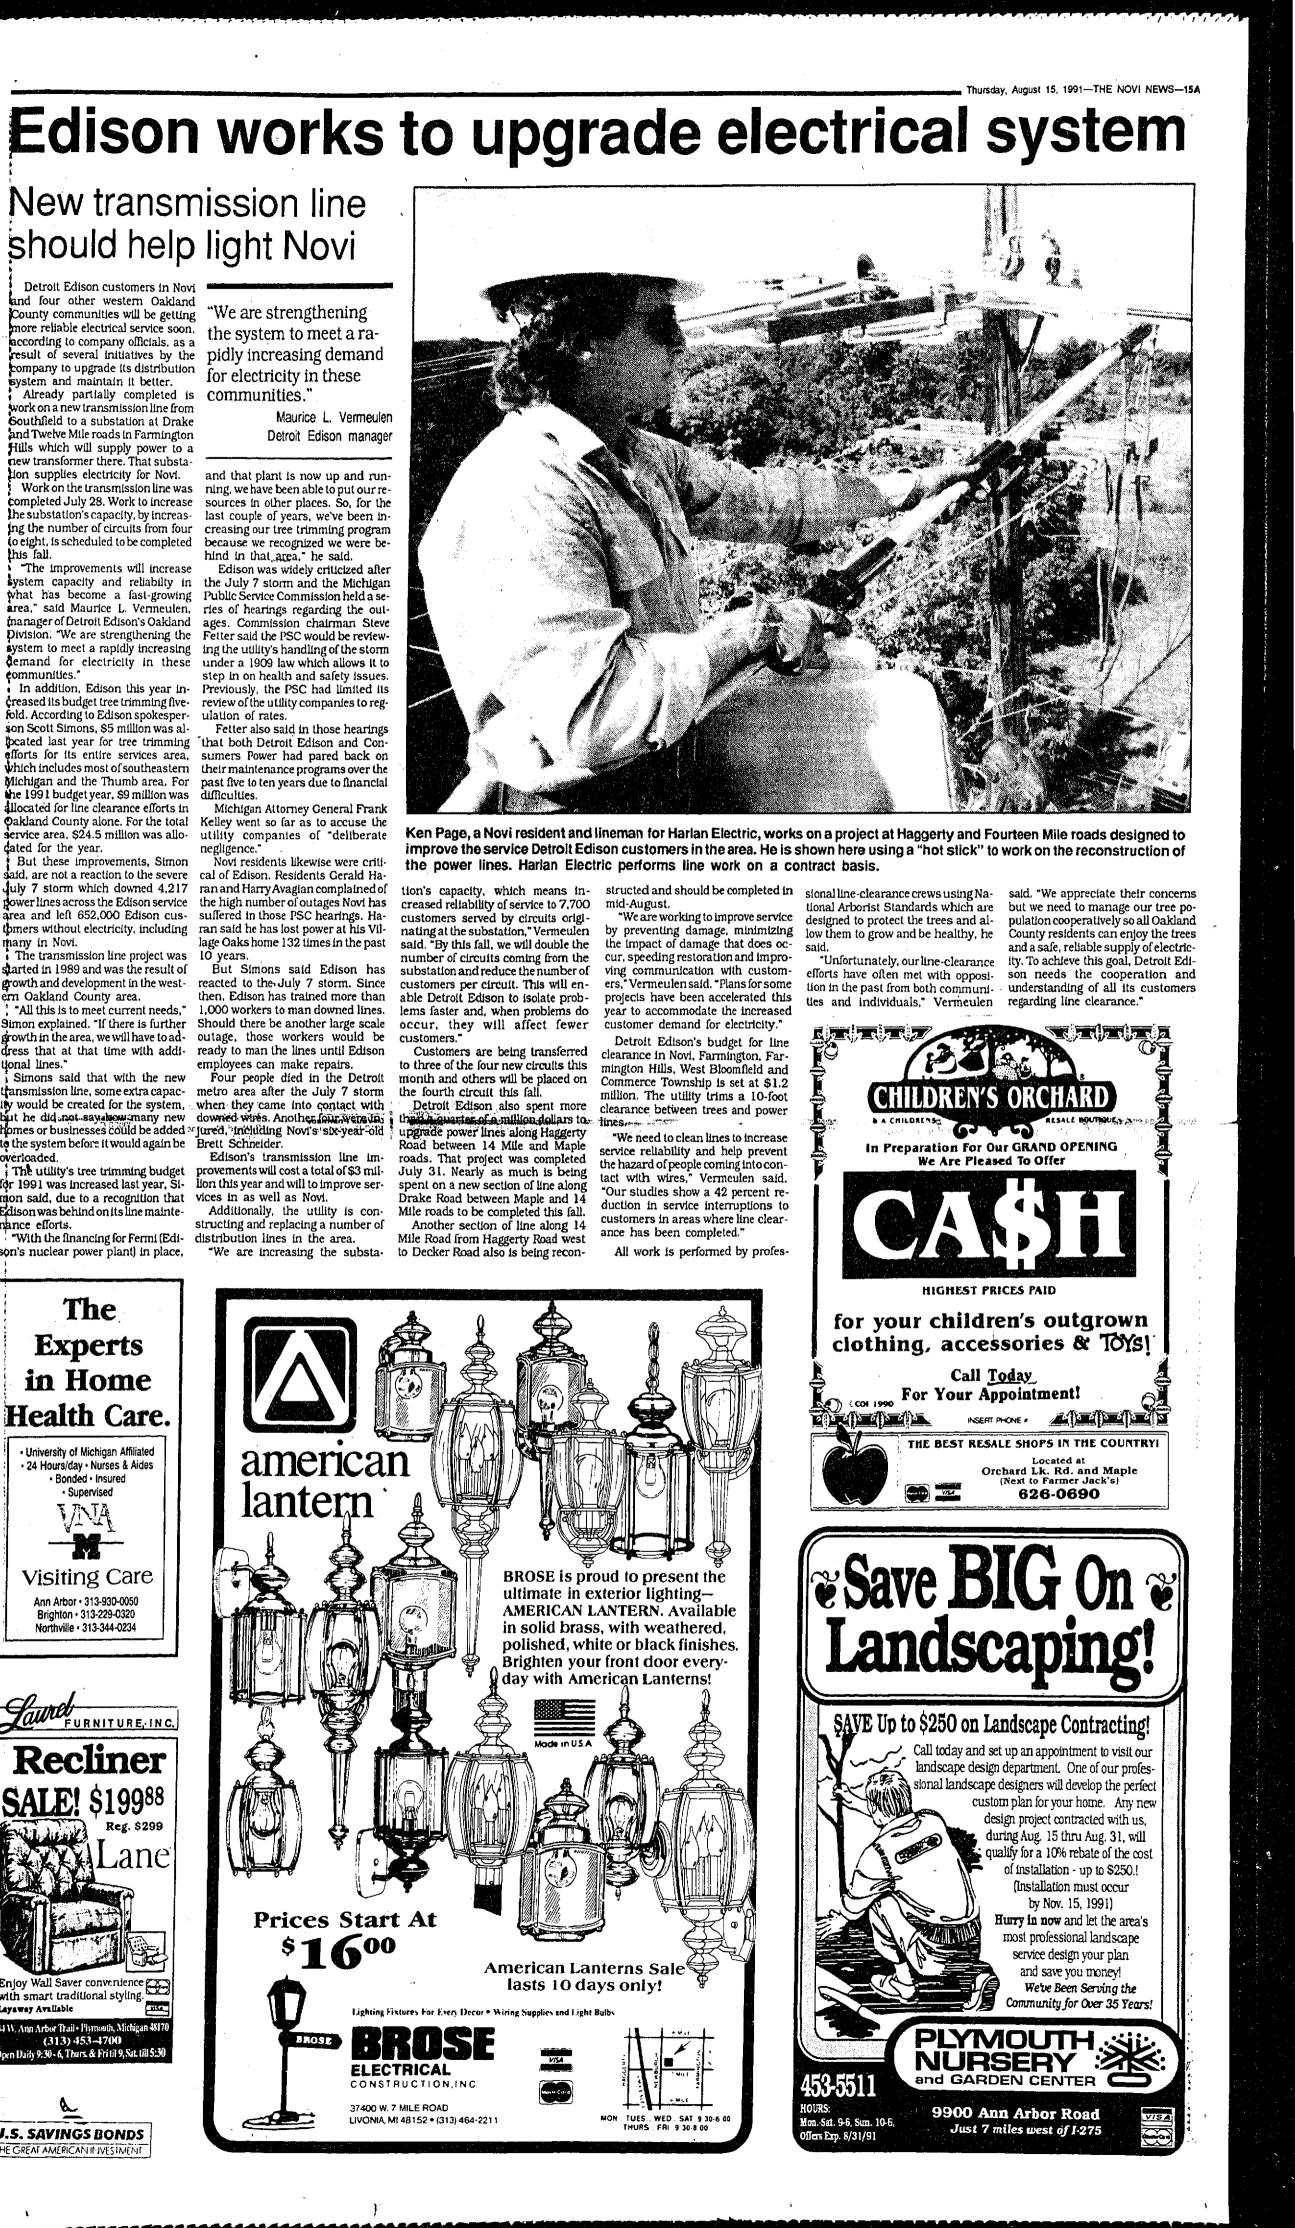

# More room for court needed, county says

By SCOTT DANIEL Staff Writer

Oakland County has acknowledged the 52-1 District Court's need to leave its Walled Lake facility, ac- however. cording to 52nd District Court Chief Judge Dennis Drury. They are clearly in tune with that

concept," he said. District court officials have complained in recent years of overcrowding at the county-owned building on Maple Road. Without a new facility, they say, the court will not be able to provide adequate service to the dozen communities - including Novi - in its jurisdiction in years to come.

The district court is now taking steps to find a new home. Limp is in the process of doing a cost can expand. analysis for a potential move. The analysis will examine land and building costs.

Thompson-Brown Realty is con-Mayor Matt Quinn said last week the metropolitan area and that 80 for the court, perhaps in Novi that two locations in Novi have been percent of that population lies in the discussed as possible sites for the court.

adjacent to the Novi Town Center, is have a judge added within the next one. Quinn said the other possible few years to meet the population site is on an undeveloped parcel be- demand. hind Victor's Novi Inn on Grand River.

Drury said these steps must be completed before the county can take any action on any move. The chief judge said Oakland County would consider several factors in deciding on a move.

"The bottom line is how much it will cost (the county) each year," Drury said. "How does it fit into the

in the 52nd District in its need for sometime next year, she said.

with taxpayers and local units of gov-

tizing county road system needs.

government . . . must join with us in tations can be explored."

nancial needs.

Public input sought

by road commission

more room. Drury said his court, 52-4 in Troy, has resorted to storing files in its hallway because of the lack of space. Relief is on the way for that court,

The county has agreed to move 52-4 to a Troy-owned building. Drury said it took a year and a half to finalize plans for the new building. According to 52-2 District Court Administrator Jill Palulian, her Clarkston court doesn't share these problems. She said the court moved into its facilities six years ago and is 'very comfortable.'

Unlike its Walled Lake counterpart, the 52-2 court has the ability to expand. Palulian said the court's neighbors in the Clarkston building Troy-based builder Cunningham- have one year leases so that the court Drury said the site chosen for the

new 52-1 District Court must also have the ability to expand to meet increasing population. He said Oak-

52nd District's jurisdiction. The chief judge said that each of The proposed Novi Expo Center, the district's four courts would likely

> "With population growth, the court has to expand," Drury said. The Oakland County Board of Commissioners will have the final decision on any possible move of the 52-1 District Court. Michelle Bilger, administrator for the court, said there is no timeframe for such a decision

Cunningham-Limp and Thompson-Brown's work for the The Walled Lake court isn't alone court won't likely conclude until

ducting a site search for the court. land County is the fastest growing in Officials at Walled Lake's 52-1 District Court have recently complained about overcrowding. The situation could lead to a new home