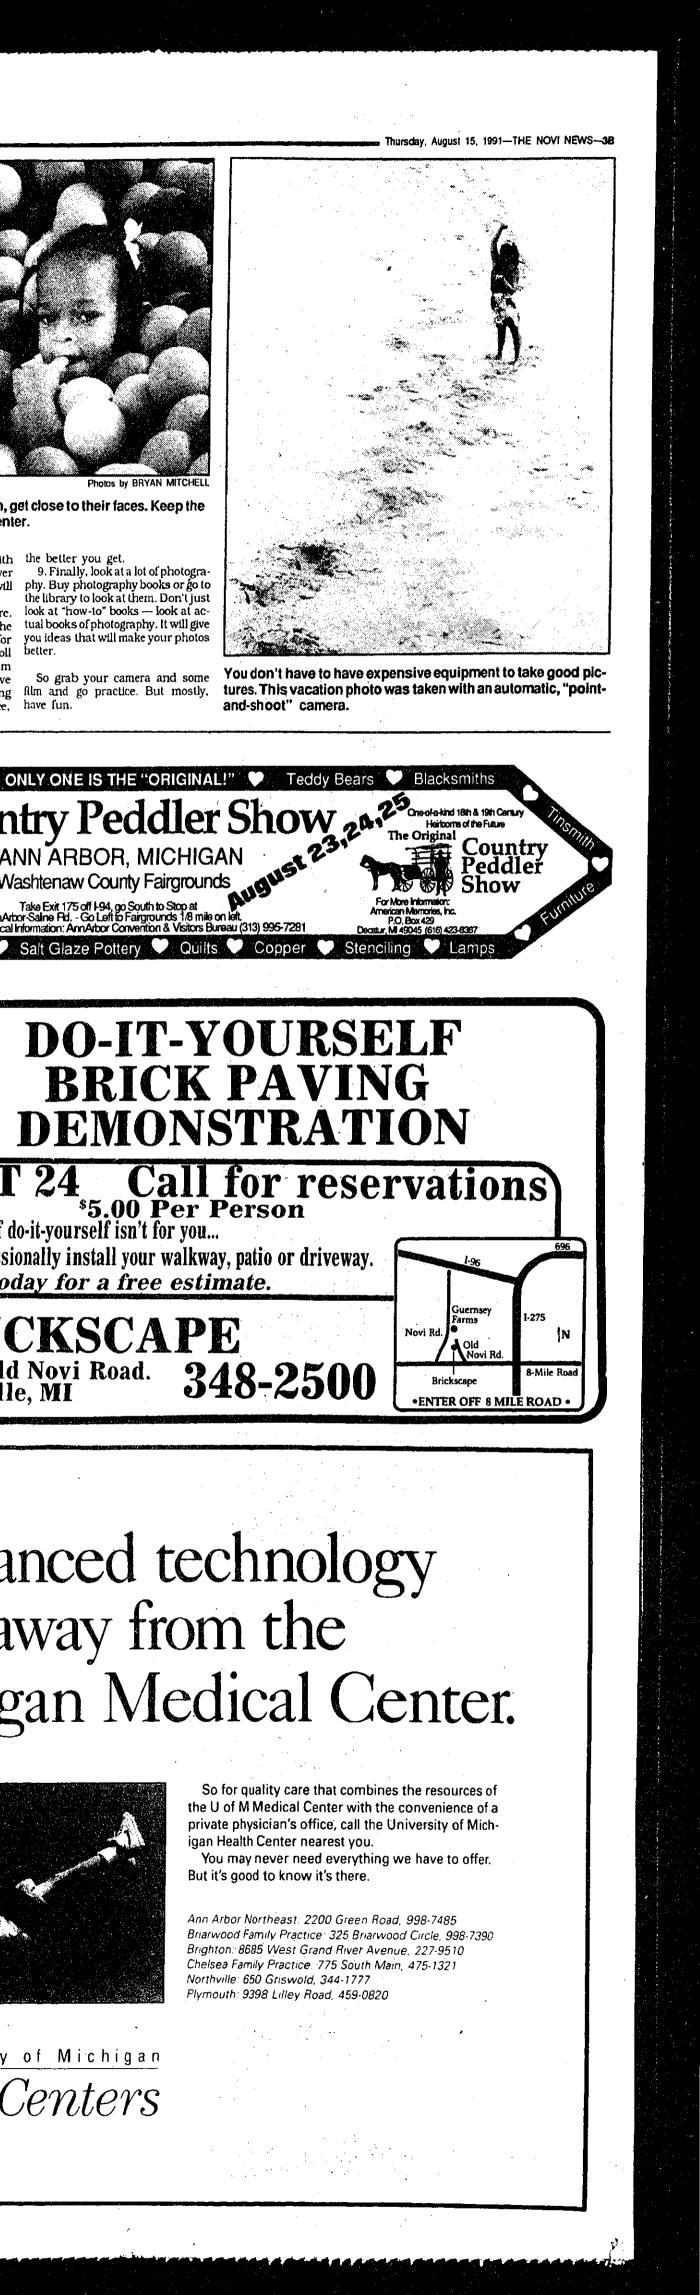

FACTORY AUTHORIZED INSTALLATIONS

POPULAR 24"

MODELS

and realistic Golden Oak Glowing Embers

\$**900**97

This innocuous span of grass along the lake --- where Indians once roamed and where Big Bands wowed the crowds at the old Walled Lake Casino just 40 years ago - is at the center of a hot legal battle.