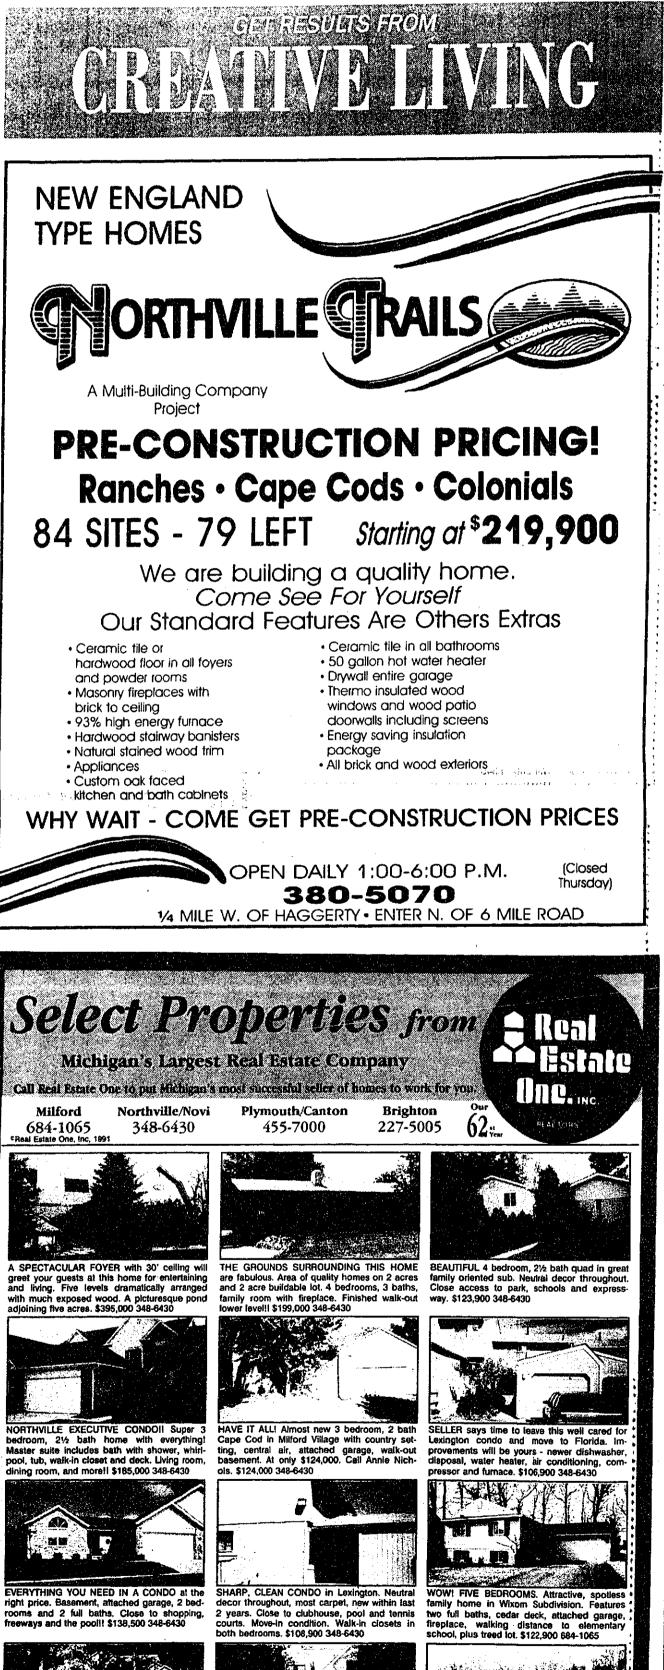

Diego, CA 92112-0190.

Every Sunday from 9am - 9:30am

Real Estate Showcase

**ERA LAYSON-SPERA REALTORS** 

346 N. Lafayette - South Lyon, MI 48178

(313) 437-3800

line sandpaper, feathering out 3 to ment may be helpful if spot refus- and wax. 4 inches into the surrounding es to yield. Oxalic acid is a bleaching agent. only remaining remedy is to

oxalic acid solution (I ounce oxalic floor area will probably have to be

hour on stained areas, then rinse Buff lightly with No. 00 steel wool. ceilings ... it looks like snowflakes. If the spot remains, sand with with clear water. A second treat- Apply second coat of finish, let dry We left the door open while taking If staining is still visible, the

> One of our reader writes: "I noticed the advice in your column concerning the opening of







a shower for a year or so before. the ceiling started to sag and come! loose exactly where the steam came out of the bathroom. We had! to have that section done over' and, of course, it never has blended with the rest of the room.

Send inquiries to Here's How." Copley News Service, P.O. Box 190. San Diego, CA 92112-0190.



"The Cobbler" figurine was produced from 1935 to 1961 by Roval Douiton.

# WEST, INC. 42400 W. 12 Mile 349-6800 Ra

NOVI \$197,900 --- Beautiful brick ranch in popular Turtle Creek Sub. Formal LR, DR, family room w/natural fireplace, 1st floor laundry, huge master bedroom w/walk-in closet & private bath, c/a, professionally landscaped, sprinkling system are just a few of the many features this home has to offer. S218. COMMERCE \$84,500 - If privacy, peace and qui