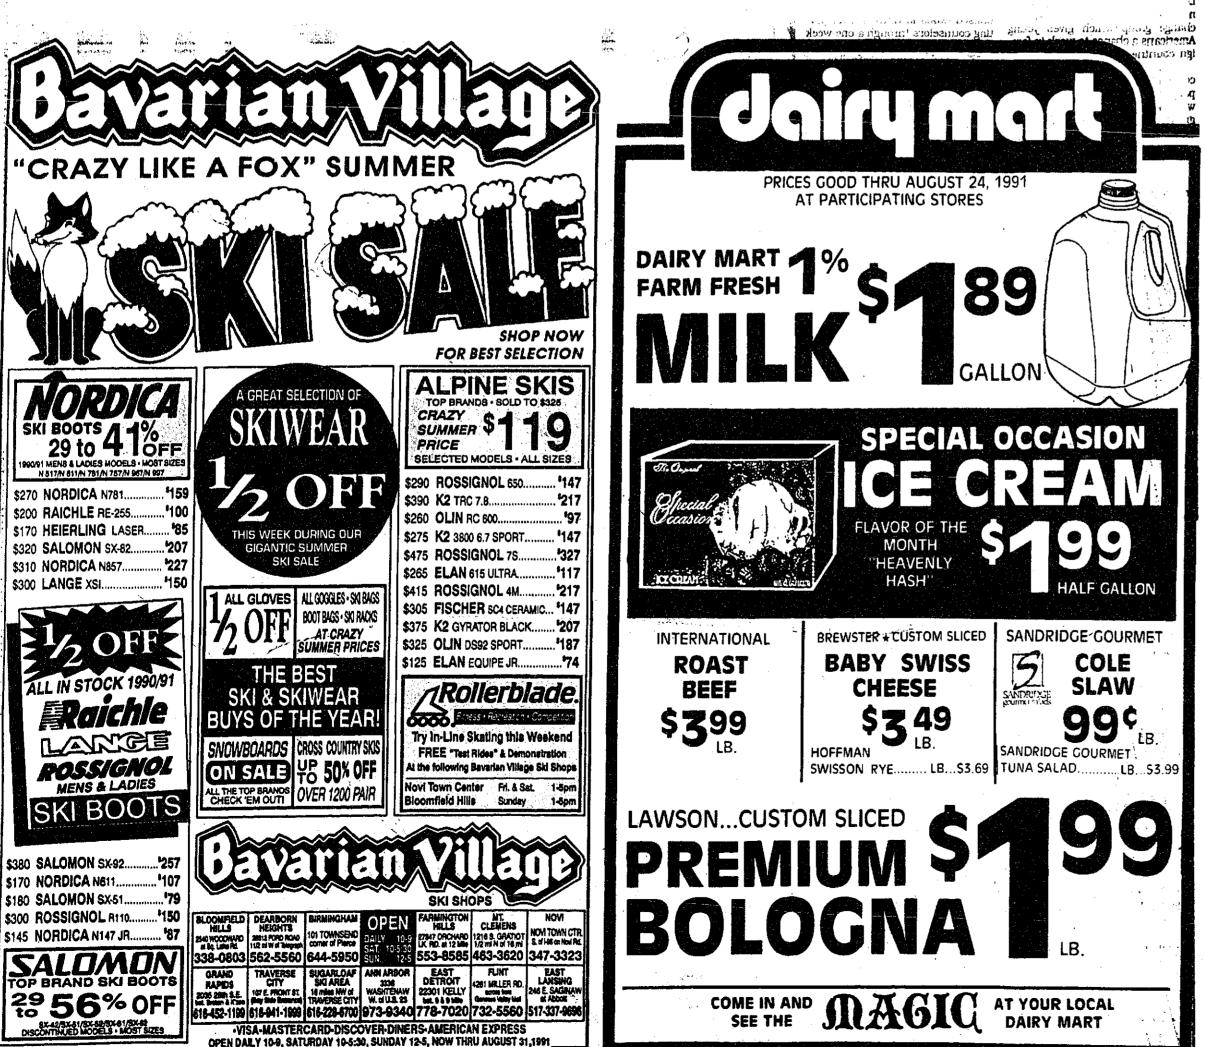

governments, he said. "It's been our practice to share all our plans with mun-

modate local ordinances and rules." Hickory Woods will serve nearly 400 students when it opens and about 500 at capacity. Geisler described the \$7 million facility as "state-of-the-art" with cable and me-

"They dropped out of the process," Csapo said. lopments over the years, Knighton said. The staff planner said final site plan approval couldn't "We aren't obligated, but in the past its been our policy to cooperate," he said. "I'm sure we will continue that." be granted by the city because of the need for woodlands dia production capabilities. The yet-unnamed elementary school is slated to open and wetlands permits. The contrastors furning a one week PRICES GOOD THRU AUGUST 24, 1991 AT PARTICIPATING STORES



icipalities," Geisler said. "We make every effort to accom-

# City wants review of Techlink plans

### Continued from Page 1

hopes to repeal the 1937 law and add inspections to school construction. the schools are not in-His proposal is in the Senate Labor Committee.

A similar proposal passed the state House of Representatives last year with one dissenting vote. Sponsored by Rep. Gary Randall, R-Elwell, the plan will be brought before the senate when it reconvenes this fall.

McLallen hopes at least one of the bills makes its way down the path to becoming a law. She also hopes Novi residents express their opinion whatever it may be.

don't think everyone is aware, she tise, he said, to inspect buildings. said.

is supposed to be so educated and and inspect buildings. gifted is doing t