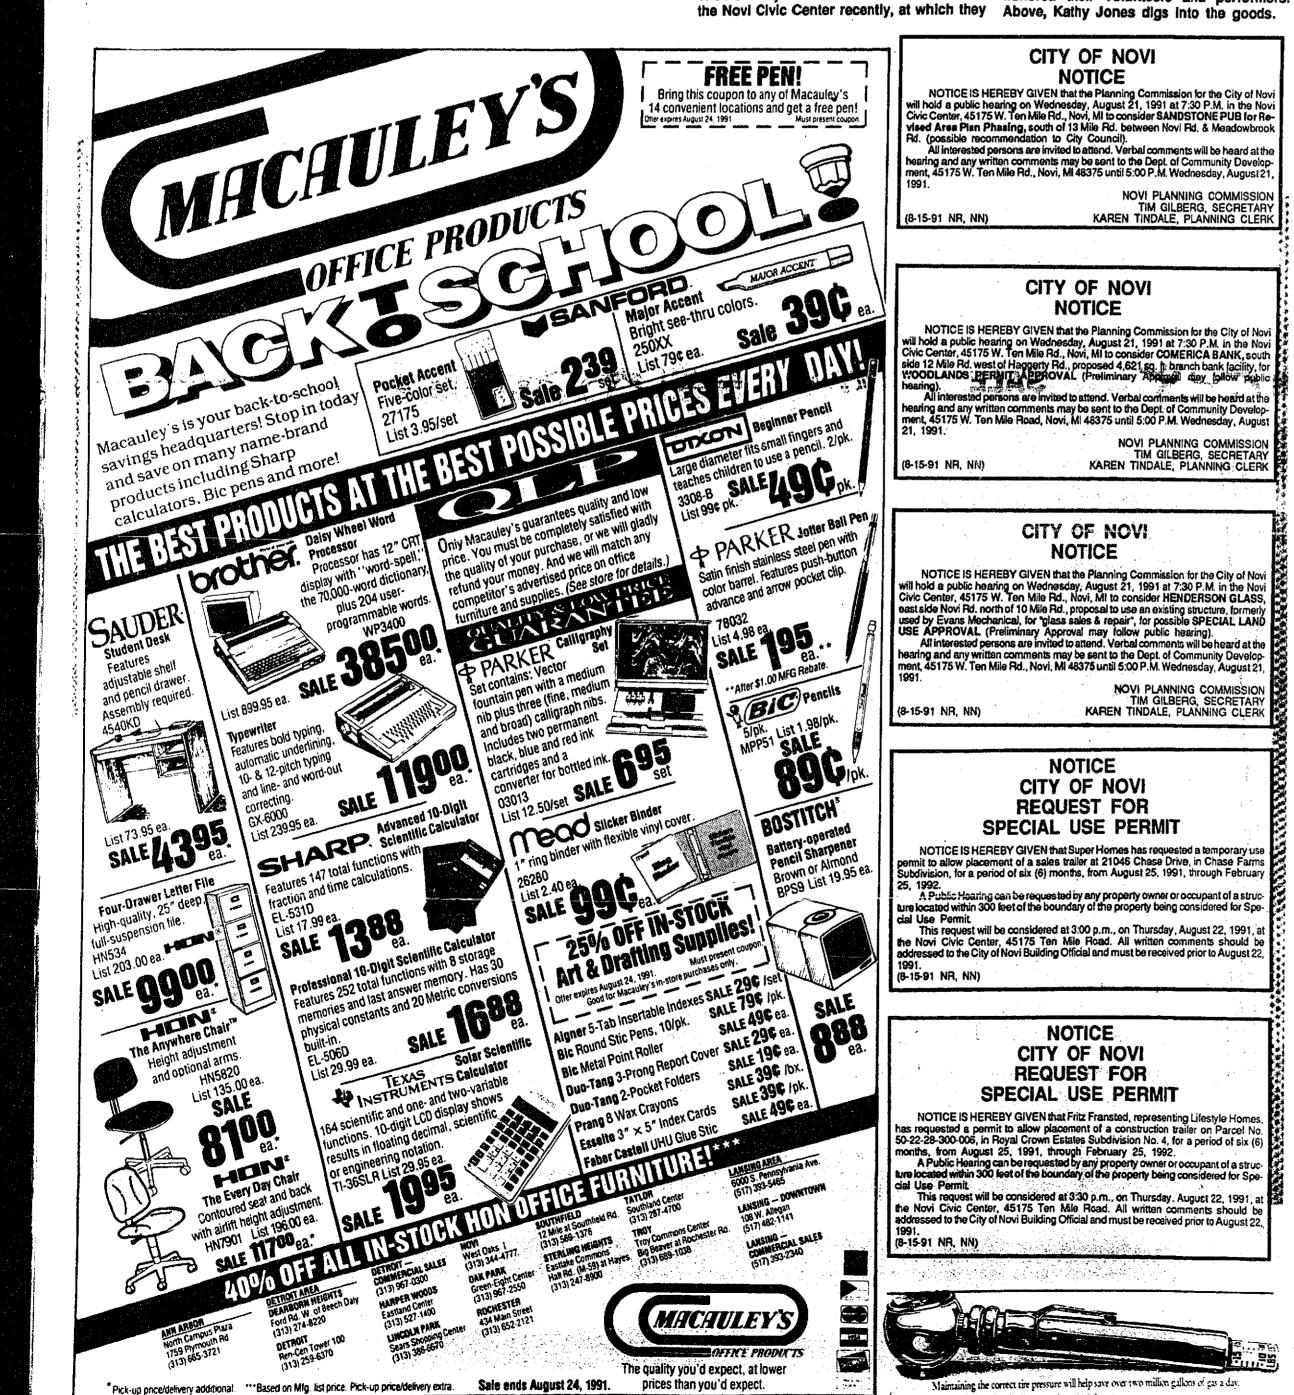

### Ice Cream Social

The Novi Players hosted an Ice Cream Social at honored their volunteers and performers. the Novi Civic Center recently, at which they Above, Kathy Jones digs into the goods.

Photo by HAL GOULD