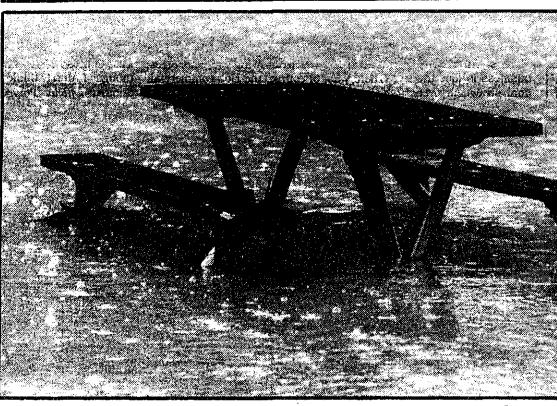

# Storm hits city, floods homes, roads

By SCOTT DANIEL and JAN JEFFRES Staff Writers

Rain pelted Novi over the weekend and into Monday causing flooding and property damage for residents.

Perhaps hardest hit were residents of the Village Oaks subdivision. Village Oaks Lake rose throughout the day Monday sendingwater over the backyards of residents and into their homes.

# Homes, roads swamped as storm deluges Novi

Continued from Page 1

is handled by one 18-inch pipe. Two much larger drainage pipes carry water to the lake, he said. The city's department of public works was unable to determine by Tuesday if the 18-inch pipe simply had too much water to eliminate or if a blockage had occurred. Out and clean it." Kriewall said. The city manager added that a full report

Meanwhile, for residents like Angeski, Monday provided some tense moments. Water had risen so high that a wooden deck adjacent

to the Angeski home had been swallowed up. He said the lake is usually about 10 feet from the deck. The five-year resident of Heatherbrae stood to lose more if, like several of his neighbors, water poured into dowbrook Road.

his basement. Angeski sald he had just finished the base ment for about \$10,000. "I'm glad I bought flood insurance," he said.

Neighbor Ellen Christopherson also felt the force of the flood. Water had crept into her living room Monday afternoon causing damage to her carpeting. "The water has never been this high," Christopherson

Water from the lake was trickling into Kathleen Fasigs day morning and were barricaded by police. home as well. The lake had moved all the way to the home's rear cement patio by 6 p.m. Monday. On nearby Cranbrook Drive in Village Oaks, vehicles