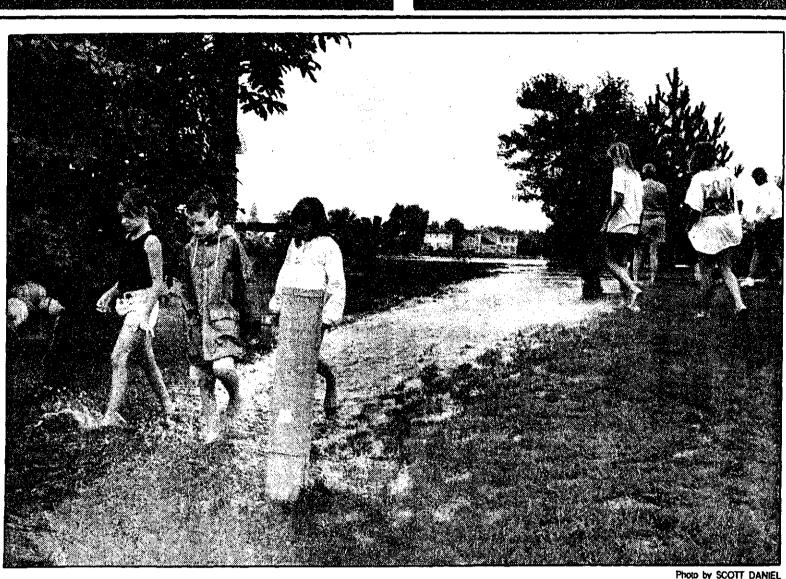

# Storm hits city, floods homes, roads

By SCOTT DANIEL and JAN JEFFRES Staff Writers

Rain pelted Novi over the weekend and into Monday causing flooding and property damage for residents.

Perhaps hardest hit were residents of the Village Oaks subdivision. Village Oaks Lake rose throughout the day Monday sendingwater over the backyards of residents and into their homes.

"I've been biting my nails all day," sald an angry Dan Angeski as water approached the rear of his home Monday evening. "This should never happen. It's poor planning."

According to City Manager Ed Kriewall, the man-made lake rose to flood stages because of the heavy rainfall. He said as much as five inches may have fallen on that portion of the city.

Continued on 6

6 Residents of Heatherbrae walk through a stream created by an overflowing Village Oaks Lake

City to investigate collapse of warehouse roof by rains

An investigation continues into the partial collapse of this Trans-X Drive building.