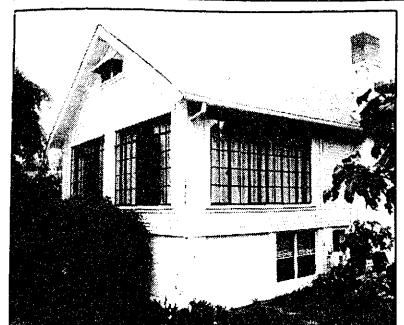

Did this quiet white home on East Lake Drive lead a double

# life as a speakeasv? 'Roaring '20s' still whisper in lake home

Continued from Page 1

egends of Walled Lake and the In-Big Bands. Part of my interest was always heard the finding out how much of this was when I was growing up was the fruth," Adams said.

> As the house remains today, F. Scott Fitzgerald would have felt right at home.

The living room has a domed ceiling similar to the one in the former Walled Lake Casino. The bathroom includes a 1920s-style black sink and sunken bathtub. Many of the lighting fixtures were in place when the residence was built in 1919.