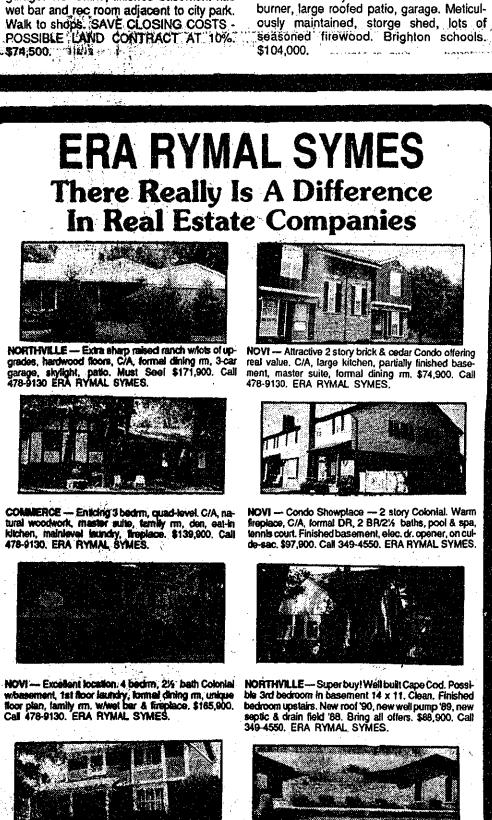

year increments, it has always produced a handsome return. Consider the past seven years. Despite a volatile up-down market,

the average home value in the Los Angeles area increased 79 percent during that period. The average home in Chicago increased 53.9 percent — in New York City area. 96.3 percent.

G. How long will it take for the ERA Real Estate Showcase Every Sunday from 9am - 9:30ar WXON - Television/Channel 20 **ERA LAYSON-SPERA REALTORS** 346 N. Lafavette - South Lvon, MI 48178 (313) 437-3800 REDUCED --- BUILDERS MODEL --- PEACEFUL PARADISE --- New 4 BEST OF BOTH WORLDS --- Lakel-

Activity and the second \$172,900,00 OPEN HOUSE

14 PM NOW \$144,900.00 PRICE REDUCED!!! OPEN SUNDAY AUGUST 25th OWNER MUST SELL TODAY \*\*\* COMMERCIAL \*\*\* RESIDENTIAL \*\*\* HORSE FARMS \*\*\*





NOVI - 4 bedrm. Colonial w/cathedral cellings, C/A NORTHVILLE - California style ranch w/private court master sulle, formal dining m, tamily m, partially fin- tyard. Expansive "Pella" windows. custom FP in family RYMAL SYMES. Story 900. Call 478-9130. ERA room. One of a kind "soaking tub" in Master BR suite. RYMAL SYMES.

Buyer Protection Plan provided. \$209,900. Call 349-4550. ERA RYMAL SYMES.

Every Sunday from 9 a.m.-9:30 a.m. WXON-Television/Channel 20 Novi Office West Bloomfield Office Northville Office 478-9130 851-9770

The real estate market recovery will be slow. The market will stay down for two to five years," accord-

P.O. Box 190, San Diego, CA 921120·190.

BOAT CHANNEL TO CROOKED LAKE ----Keep your boat right there on your own dock just 4 houses from all-sports lake. Large