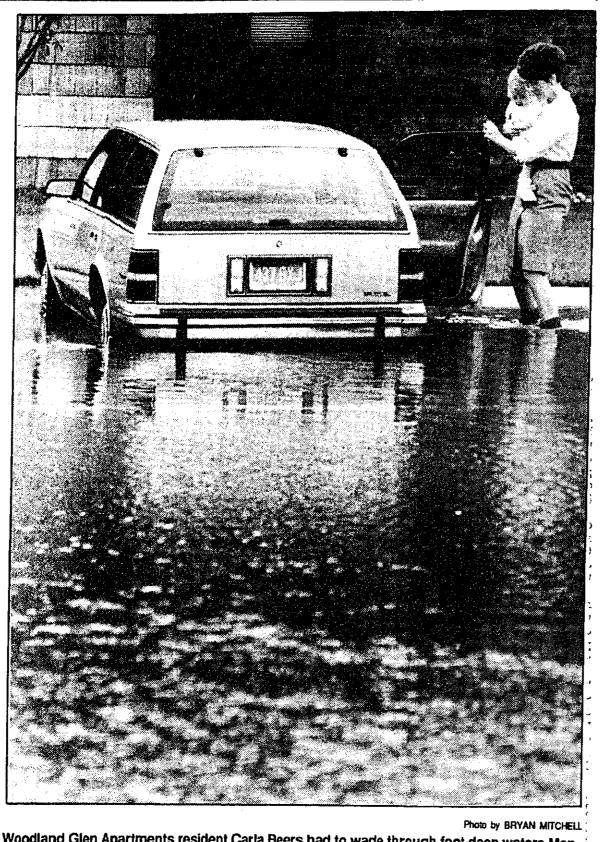

# Storm hits city, floods homes, roads

By SCOTT DANIEL and JAN JEFFRES Staff Writers

Rain pelted Novi over the weekend and into Monday causing flooding and property damage for residents.

Perhaps hardest hit were residents of the Village Oaks subdivision. Village Oaks Lake rose throughout the day Monday sendingwater over the backyards of residents and into their homes.

"I've been biting my nails all day," sald an angry Dan Angeski as water approached the rear of his home Monday evening. "This should never happen. It's poor planning."

According to City Manager Ed Kriewall, the man-made lake rose to flood stages because of the heavy rainfall. He said as much as five inches may have fallen on that portion of the city.

# Homes, roads swamped as storm deluges Novi

Continued from Page 1

is handled by one 18-inch pipe. Two much larger drainage pipes carry water to the lake, he said. The city's department of public works was unable to determine by Tuesday if the 18-inch pipe simply had too much water to eliminate or if a blockage had occurred. Out and clean it." Kriewall said. The city manager added that a full report

on the problem would be made to city council within a few As a temporary measure, city workers dug a trench near Meadowbrook Road Monday to relieve the overflow from the lake. Kriewall said a recommendation to city council will be made to install additional piping at the lake to avoid future overflows.

Meanwhile, for residents like Angeski, Monday provided some tense moments. Water had risen so high that a wooden deck adjacent

to the Angeski home had been swallowed up. He said the lake is usually about 10 feet from the deck. The five-year resident of Heatherbrae stood to lose more if, like several of his neighbors, water poured into dowbrook Road.

his basement. Angeski sald he had just finished the base ment for about \$10,000. "I'm glad I bought flood insurance," he said.

Neighbor Ellen Christopherson also felt the force of the flood. Water had crept into her living room Monday afternoon causing damage to her carpeting. "The water has never been this high," Christopherson

Water from the lake was trickling into Kathleen Fasigs day morning and were barricaded by police. home as well. The lake had moved all the way to the home's rear cement patio by 6 p.m. Monday. On nearby Cranbrook Drive in Village Oaks, vehicles

ing to resident Tim Suri. He said several vehicles had water "up to their hoods." Sun said his own car had gotten water in its interior.

get out and clean it."

Water flowing out of Village Oaks Lake, Kriewall said. "I couldn't believe there was water in my car. The interior of the car is soaked. It's going to rot if I don't get

> Tim Suri Village Oaks

Parking lots at Woodland Glen apartments, on Eight Mile Road, were underwater for a time Monday because of the downpour. Ponds at the complex also breached their capacity

Novi Fire Chief Arthur Lenaghan left his home in Meadowbrook Glens subdivision at 3:15 a.m. Sunday for a department run with water rising high on cars in the street. The subdivision is located on Ten Mile near Mea-

"It was the worst I've seen in Meadowbrook Glens," Lenaghan said. "By the time I got back at 5:30 a.m., It had all cleared up."

The city couldn't estimate how many homes had experienced flooding problems because of the storm. According to Novi Police Lt. Tom Hess, road flooding was reported at two locations off of Nine Mile Road. He said both Ennishore and Heslip drives had flooded Mon-

The barricades remained late Monday, Hess said. Power lines were also affected by the storm. Detroit Edison spokesperson Scott Simons said Monwere literally underwater early Monday morning, accord- day there were reports of low voltage or brownouts Sunday in Novi. He said they were likely caused by repairmen

working to get other circuits on. About 26,000 customers were without power in the "I couldn't believe there was water in my car," he said. county Sunday and Monday. Repair crews worked on the The interior of the car is soaked. It's going to rot if I don't west side of Oakland County from Saturday night into Monday, Simmons said.

Village Oaks wasn't the only area of the city with prob- No more than 100 people were without power in Novi.

Woodland Glen Apartments resident Carla Beers had to wade through foot-deep waters Monday to load her daughter Larissa, 2, into the car