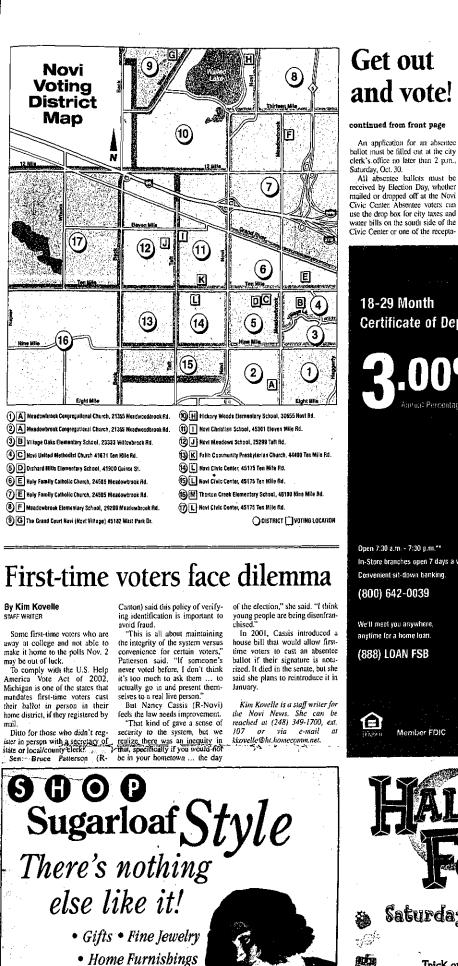

Registered voters in the City of Novi who don't know where they should vote in the November general election are encouraged to find out early the location of their polling place. Voters who registered in the city of Novi by Oct. 4 will be eli-gible to vote in the Nov. 2 elec-tion tion. The City of Novi is already

receiving so many calls from vot-ers asking about where they should vote that the clerk's office has recorded a message informing voters on where they can receive this information

this information. "We want to make sure that we respond to all of our voters' inguirles. However, due to the high volume of calls, voters may, thigh volume of calls, voters may, this is the tible is get inimital. We encourage callers to either call back or leave a message, and we will return the call as soon as we can," said Maryanne Cornelius, either of the said Maryanne Cornelius,

city clerk, Cornelius noted that the number Cornelius noted that the number of registered voters has increased in Novi. As of Oct. 4, more than 33,000 people out of a population of over 50,000 people have regis-tered to vote in the City of Novi. The only time a resident who has voted in a previous election in the City of Novi needs to re-regis-ter is if they move or change their name.

name.

Those who wish to vote by absentee ballot should come in person to the city clerk's office or request a form by mail for the bal-

#### continued on page 23 **VOTING DETAILS**

Voters registered in the city of Novi by Oct. 4 will be eligible to vote in the Nov. 2 election. Polls will be open from 7 a.m. -8 p.m. Nov. 2. If you have anothing comparison white it questions concerning voting in Novi, call the city clerk's office at (248) 347-0456 between 8 a.m. and 5 p.m. Monday through Friday.