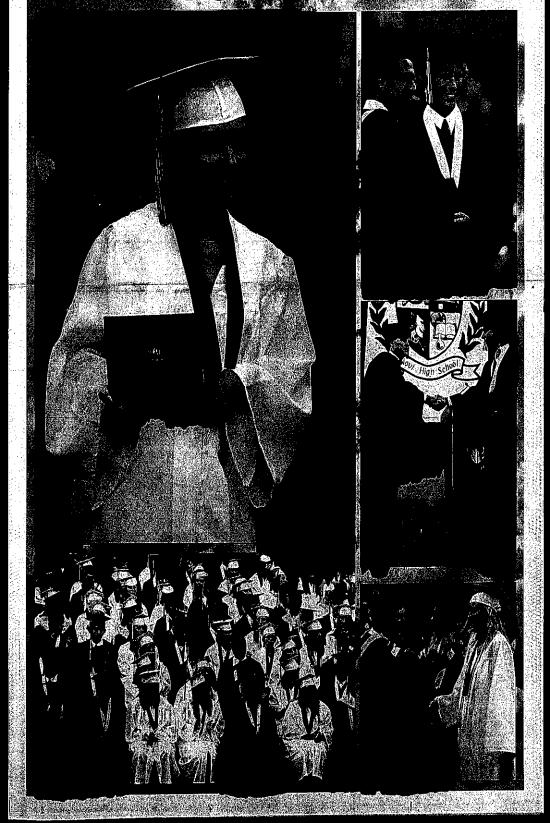

All smiles

Rachele Folino prepares to receive her diploma from Novi High. Novi's commencement ceremonies took place last Saturday. More photos and the top students in the area in this week's special graduation section. PAGE 18.