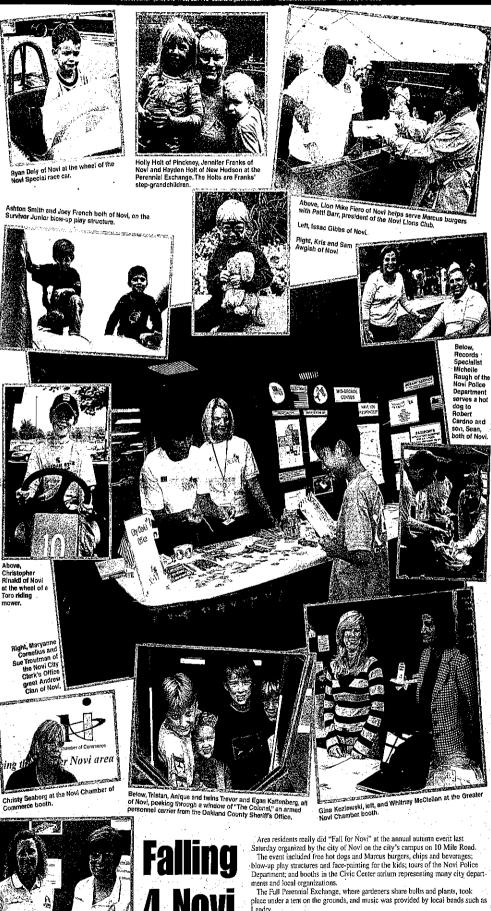

GLORIOUS SPRING

25% OFF SPRING BULBS EARLYBIRD GETS THE BEST SU PANSIES \$1.99 TREE SALE 6 PACK REG \$2.49 SELECT VARIETIES 33-50% OFF HUGE SELECTION! 734-453-5500

all the construction &: Joe's Produce

Novi Woods fourth-graders recently participated in a community service project. The students weeded flower beds, picked up trash and planted over 20 mums at the school's entrance.