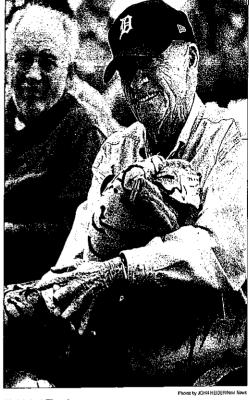

Hold that Tiger!

ABOVE: Hall of Fame Detroit Tigers' announcer Emie Harwell smiles as he hugs a sturfed Bengal during a World Series rally at Fox Run Village Tuesday, ABOVE-LEFT: Fox Run resident Mary Clelland waves a Detroit Tigers' towel during a Detroit Tigers rally.