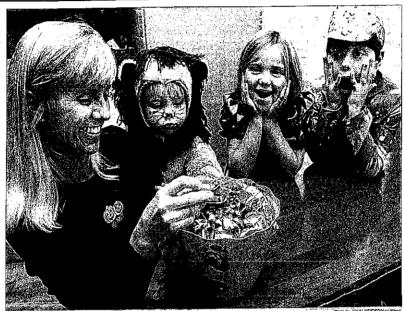

### CONTACT US

Novi News 104 W. Main thville, MI 48167

- Classifieds: (868) 999-1288
- om: (248) 349-1760

ONING ONE? HOUT PUBLIC LIBRARY

nt Dawn Hixson plifers well-earned Halloween candy, much to the horr

# CANDY: Parents, keep your hands off Halloween bounty

estimued from LA

The debut edition of Hallmark Magazine released rivey results disclosing the most popular candid-

survey results disclosing the most popular candius parents piller.

The Reses's Peanut Butter Cup was the most pop-ular candity soles by parents, with 24 percent of sur-vey taid candy) takers admitting to snicking the chocolate treat.

the second popular candy was Almond Joy, at 12 ant, white Snickers chimed in as third preferred

The geome popular enaby was Armonia 59, at 19 percent, while Snickers chimed in as third preferred at 9 percent. Butterfinger and Kit Ket were the fourth and fifth most admittedly stoken candles at 8 and 6 percent, according to the survey results.

The promisers are telling, but some parents said,

they really don't seal their kid's tricked-for-treas.
Michael Salemi said he docen't take his 8-yea-old
drughter's candy because he's pro-diabetic.
His said his wife, Marcy, my take some candy, but
only the kind their daughter docen't like.
Usually though, Salemi said he some lavored confections, are "re-alifed", or given to other trick-sirtreating fails come to heir door.
"Mility Way and Twix is her favorite." Salemi said
about his daughter's choice chocoluse. "She docen't
like peanuts."