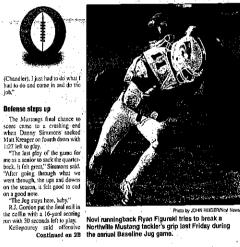

### **News Sources**

Baseline Spirit!

The combined Northville and Novi High School pom pon squad performs during last week's Baseline Jug game.