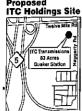

Project would Proposed ITC Holdings Site be first in new high-tech development corridor

David Aguilar

Mayor David Landry is juiced about the prospect of a major utility company plugging \$50-\$50 million into the City of Novi's economy by 2008. "It is exactly the kind of high-tech business we're trying to attract," Landry will pinc fellow city officials at a "arm, press conference this morning to announce that ITE Holdings— the parent company of ITE Transmissions, a high-valtage service pursiler responsible for transmitting electricity to most of lower Michigan — plans to break ground early next year on a new "arms," and the parent company of ITE ransmissions, a high-valtage service pursiler responsible for transmitting electricity to most of lower Michigan — plans to break ground early next year on a new "arms," and "arms," and "arms, and "arms, and "arms," and "arms, and

"This is a wonderful deal for Novi because they're not asking for anything."

David Landry Mayor, City of Novi

"We're at our limit." Aragun said, adding Novi was one of three "Short-list" Metro Detruit commonities considered. "We have always found the Novi commonity enrife for empleyes to live and work." Aragon said the company owns the 33-acre development site, referred to locally as "Quaker Station," located on Haggerty Road, south of Tsectic Mile Road.
Landdy said the project will be Landdy said the project will be

llagerty Road, south of Twelve Mile Road.
Landry said the project will be the first within the city's new Office Services Feelmelogy enrique, and will serve as an ideal another for an area bounded by M5-3 and zouch specifically to attract certain kinds of development growth, including high-tech industries.