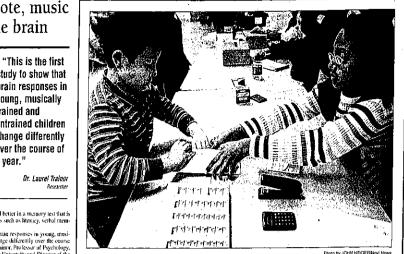

### On another note, music is good for the brain

State Pointe Media SPECIAL TO THE NOVI NEWS

Mosic lessons can do more than ensure year kids can earry a time or say with the beat. They can actually help, children improve their interiory and brain develop-

or stay with the beat. They can actually help children improve their memory and brain development.

Researchers have found the first verificacy that young, musically trained and continued the first stay to the course of a year compared to children who and nervice answired training.

The new findings indicate that not only to the brains of musically laranted children bear of musically laranted children respond to music in a different way to those of the unitarioted children who about the training improves their musically trained children brains of the unitarioted children change skills such as heracy, verbal memory, and and IQ.

"This is the first study to show that brain responses in young, musically trained and untarioned children change shifteently over the course of a year," said researched by Lancel Trainer, Pricessor of Psychotics of a year, said researched by Lancel Trainer, Pricessor of Psychotics and the Mina.

"These changes are likely to be related to the cognitive benefit that is seen with musical training custs dis school — and found developmental changes over perindens on the price of the period of a year flay took four incensurements in two groups of children extensions and those taking most benefit musically trained and brains.

While previous studies have shown that older children given drama besome, this is the first study to identify these effects in brain-based measurements in young careful musical training losts received.

The new findings were recently published in the online edition of the journal "Rain."

new findings were recently published in the online edition of the

Our Classic Checking account pays you 3,00% APY interest on any balance of \$1,000 or more.