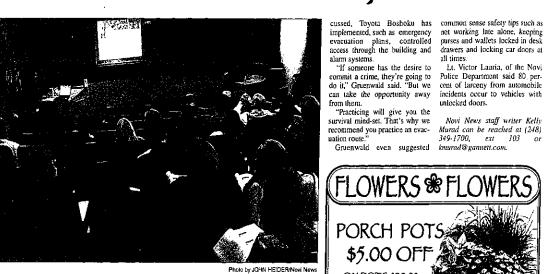

## By Kelly Murad

About 45 local business people gathered together at the Novi Civic Center last Thursday for the City of Novi's first Office Safety

NOVI NEWS-Thursday, May 15, 2008

The seminar, which was presented by Detective Kristie Gruenwald of the Novi Police Department, included topics such as crime prevention, violence in the workplace, evacuation proce res and emergency prepared-

ggerty Rd. North of 8 Mile Ro unday School 9:30 a.m Celebration 10:50 a.m. & 6 p r

to the track

GOOD SHEPHERD LUTNERAN CHURCH

Members of the business community attend a lecture on office safety. The seminar