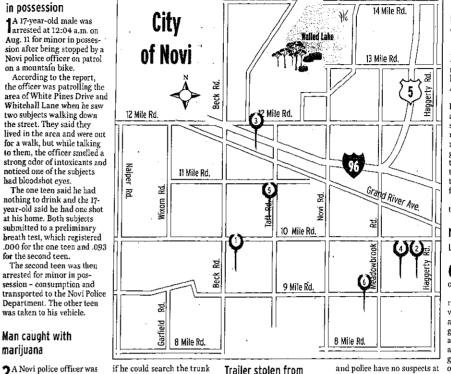

NATHAN MUELLER | STAFF WRITER

online at hometownlife.com

Trailer stolen from for stolen items because of business the recent larcenies that had **3** A 12-foot enclosed util-ity trailer containing tree occurred in the area. The man then opened the trunk and inside was a bag of mari-juana. When the subject saw stands and a tarp was stolen from behind a business on While on patrol around 2:35 that, he immediately close the trunk. the 46000 block of Grand the trunk. He was then placed in River Avenue about two weeks ago. handcuffs, and a K-9 search According to the report of the vehicle helped discover the owner last saw the trailer three more bags of the drug. A total 21.2 grams was found inside the vehicle and on the on Aug. 5 and some workers noticed it was missing the next day but thought the owner had taken it. The man was arrested and issued a citation for pos-session of marijuana and

When the owner returned from vacation he noticed the trailer was missing. The trailer was not holted or locked.

a pane on the window to the antenna on the yau. A second incident was reported around 1:50 a.m. after the resident woke up to the sound of his dog barking and the sound of shattered glass. Four landscaping lights were found to be damaged. A third incident was not reported until around 8:20 a.m. on Aug. 16, but the vic-tim had similar damage to

mariiyana

L patrolling the Pavilion Court Apartments on Aug. 12

because of several larcenies

from vehicles when he found

and arrested a man for pos-

man walking east on Rotunda

Court and enter his vehicle.

The officer approached the

come from a friend's apart-ment and took the officer to

the apartment to verify that

The officer and then man

vehicle and the officer asked

he actually was there

then walked back to his

man who said he had just

session of marijuana.

Daily Cash Games (\$1 - \$1 Rake is 10% of pot up to \$5 max, \$1 - \$2 Rake is 10% of pot up to \$6 max) (\$2 - \$5 Rake is 10% of pot up to \$7 max)

subject.

released after posting bond.