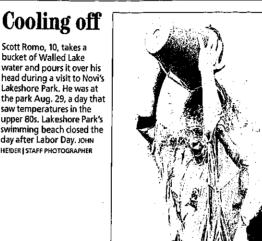

CALENDAR

Continued from Page A13 Family Movie Night: 5:30 p.m.; ourth Sunday of every me

**First Church of the** 

Nazarene

Rare

Novi's Lakeshore Park beach saw some one of its busiest days Aug. 29 as swimmers crowded its shores for a late summer day. The beach closed the day after Labor Day and will open again Memorial Day weekend 2014. JOHN HEIDER | STAFF PHOTOGRAPH