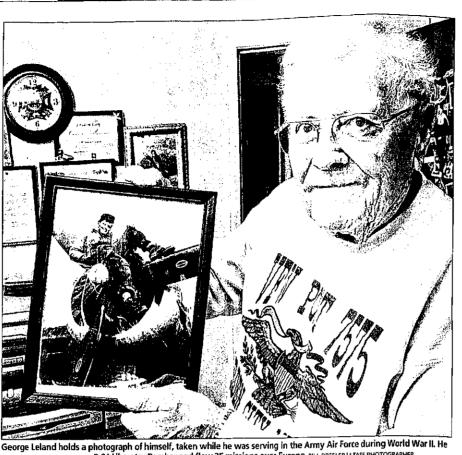

0103\*\*101 48375-301 COR-RT 분 

P63

\*\*91

ES OF SER

Novi veterans look back on World War II

Noel Swindler (left) and the Rev. Edwin Kline were two of many veterans who were recognized

gene LaVoy, 89, a veteran of World War II. "It's important to

really means a lot." said Eu-

and women with a special recognition and pinning ceremony Nov. 6 designed to show how

See REMOTE, Page A3

four times. While participating in Thursday's meet-ing remotely, Manar said sitting at the board table is a very minimal amount of his time as a board member and the majority is spent communicating with administration or reading up on the issues. "I'm actively involved with district members to attend all 24 meetings via remote access or keep the current policy of six? Send

stakeholders and with school board issues. I have been critically involved in all issues involving the district," Manar wrote in an email to the Novi News, noting the hiring process, superintendent's evaluation, contract negotiations and the recent millage renewal. "So, unfortunately, as with all board members, we are similar to icebergs in the fact that you may only see the 1% that lies

of Michigan staff at-

palities cannot and

of law to silence the

survive.

| VETERANS               |
|------------------------|
| Continued from Page A1 |

camp here in the U.S. during the war. He recalls guarding German and Italian soldiers and seeing both bringing some of their home cool ing to their lives behind hars. His entire family don was involved with the

"It is important for us One of Swindler's to acknowledge the milstories was of being in England in 1945 and being itary service and sacrifices made by the veter ans and his or her famcalled up to combat the day before the Nazis' ilv." Great Lakes Caring Hospice CEO William surrender. He recalled Deary said. "This cerethe celebration in Lonmony gives us an oppor-The recognition ceretunity to allow each veteran to share part of his or her story and allows the