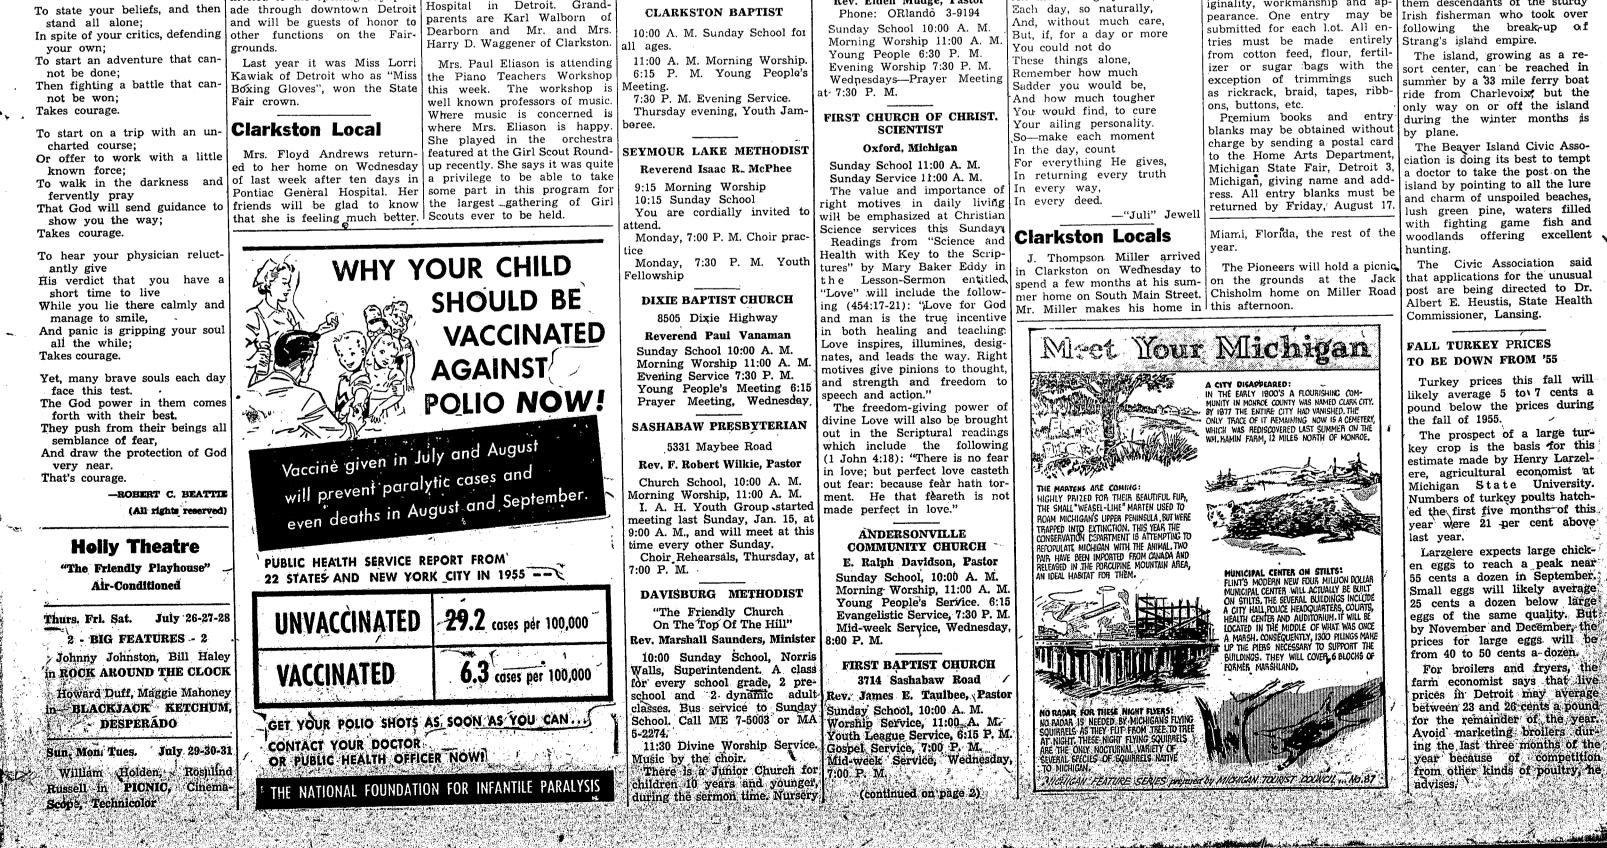

## BEAVER ISLAND NEEDS A PHYSICIAN

feed, flour and other products Beaver Island, this vacation will be a feature of the sewing retreat located in Lake Michigan competition of the Home Arts just north of Charlevoix, is Departmnt at the 1956 Michigan hunting for a doctor. Dr. Harry State Fair, August 31 through F. Vail, the island's only physician, is leaving September 1. Cash prizes will be awarded In a unique financial arrangein each of the following entry

ment, the State of Michigan makes a regular appropriation for a "Beaver Island Physician". Basic salary ranges from \$6,493.68 to \$7,642.08, plus all ees collected.

The doctor who goes to the The sweepstakes prize to the person winning the highest total island also will have a modern, of cash prizes will be a portable well-equipped clinic, built by popular subscription. sewing machine and the winner

becomes elibible to submit her The island, famous as the site entry for judging in the nationof the Mormon colony founded by James Jesse Strang about al competition in Chicago in 100 years ago, is now the home Judging will be based on or- of almost 300 people-most of

iginality, workmanship and ap- them descendants of the sturdy

**Reverend William J. Richards** 

9:45 A. M. Church School for

lasses

including the third grade). Nurs- Bible Study at 7:30 P. M. ery.

11:00 A. M. Morning Worship.