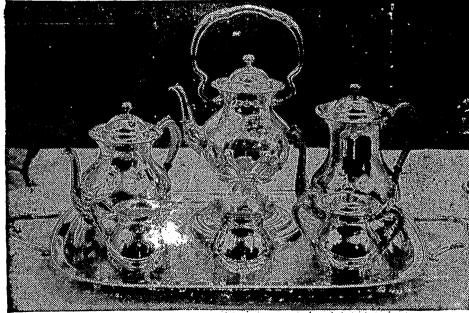

What woman would not be overjoyed to have for her very own this gorgeous seven piece silver service, heautifully designed and styled to blend with any decorative motif? The service consists of a handsome hot water urn with alcohol heating unit, a graceful coffee pot and matching tea pot, an ample-sized creamer and sugar howl, a useful tea caddy and finally, to set off all six pieces, a magnificent serving tray. Nothing to Buy — Nothing to do. Every visit to our store entitles you to receive a free gift coupon and the holder of the first-prize coupon will win this valuable silver service. It Could Be Yours!