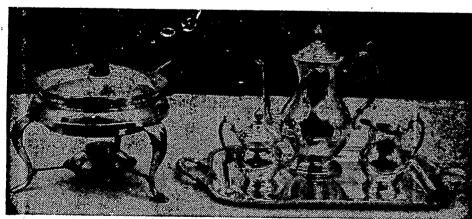

What woman would not be overjoyed to have for her very own this gorgeous seven piece silver service, heautifully designed and styled to blend with any decorative motif? The service consists of a handsome hot water urn with alcohol heating unit, a graceful coffee pot and matching tea pot, an ample-sized creamer and sugar howl, a useful tea caddy and finally, to set off all six pieces, a magnificent serving tray. Nothing to Buy — Nothing to do. Every visit to our store entitles you to receive a free gift coupon and the holder of the first-prize coupon will win this valuable silver service. It Could Be Yours!

# Many Other Beautiful Gifts

Umm! Umm! That's what your family and guests will say when they catch the avory aroma of your chafing dish cookery. This genuine copper-chad chafing dish with over-sized alcohol beating unit is styled from a Colonial original and could be yours absolutely free if you're the lucky holder of the third-prize coupon-

ind pleasure in visiting.

Rowena O'Dell

Keith Hallman

Here's a gracious coffee service that any woman would love to have in here home. The group is composed of a large silver coffee server, silver sugar and creamer, and silver serving tray with deep etched floral design. The style and quality of this service makes it worthy of heconing a cherished heirloom. It will be given free to the holder of the second-prize compone in this goodwill builder event.