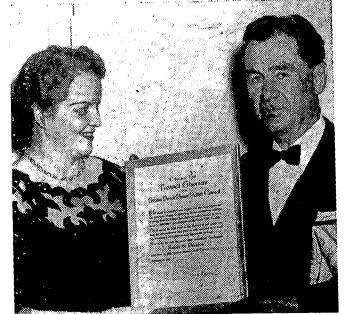

In Funeral Home

Mr. and Mrs. William Sharpe

Harold was born in Pontiac,

Members of the Gardenettes Home Extension Group enjoy-

GARDENETTES

HAVE BARBECUE

ed an outdoor cooking lesson at the home of Mrs. Max Fogg. Credit for the delicious harbeeued chicken and spareribs go to Mrs. Richard Warren and Mrs. James Murr, who headed the project. At the business meeting it was decided that the prenticeship with the J. Lee group would meet again on August 5th and the project will be tiac. pillow making. Mrs. John Evans

#### **Clarkston Locals**

Guests at the home of Mr. and Mrs. L. M. Oakley are Pat Geiger, a cousin from Elsie. OUT-DOOR BAPTISMAL

HAROLD A. GOYETTE from 1950 to 1954. In 1951 he

married Norma Terry, daughter of Mr. and Mrs. Earl Terry of Holcomb Street, Clarkston, Harold and Norma have a daughter. Debara Lynn. Mr. Goyette served his ap-

Voorhees Funeral Home in Pon-After being discharged from the Air Force he entered South Macomb Community College in VanDyke for three years. He

graduated from Wayne State University School of Mortuary Science June 12, 1958. While employed at the Voorhees-Siple

Funeral Home.

Tournament at the Lincoln-Bowman Club in Allen Park. Not to be outdone by his wife. Mr. Green (Bob), also a good marksman, went to Midland on July 5th and shot over Class A into Class B and took 4th place in a Michigan Archers Associ-