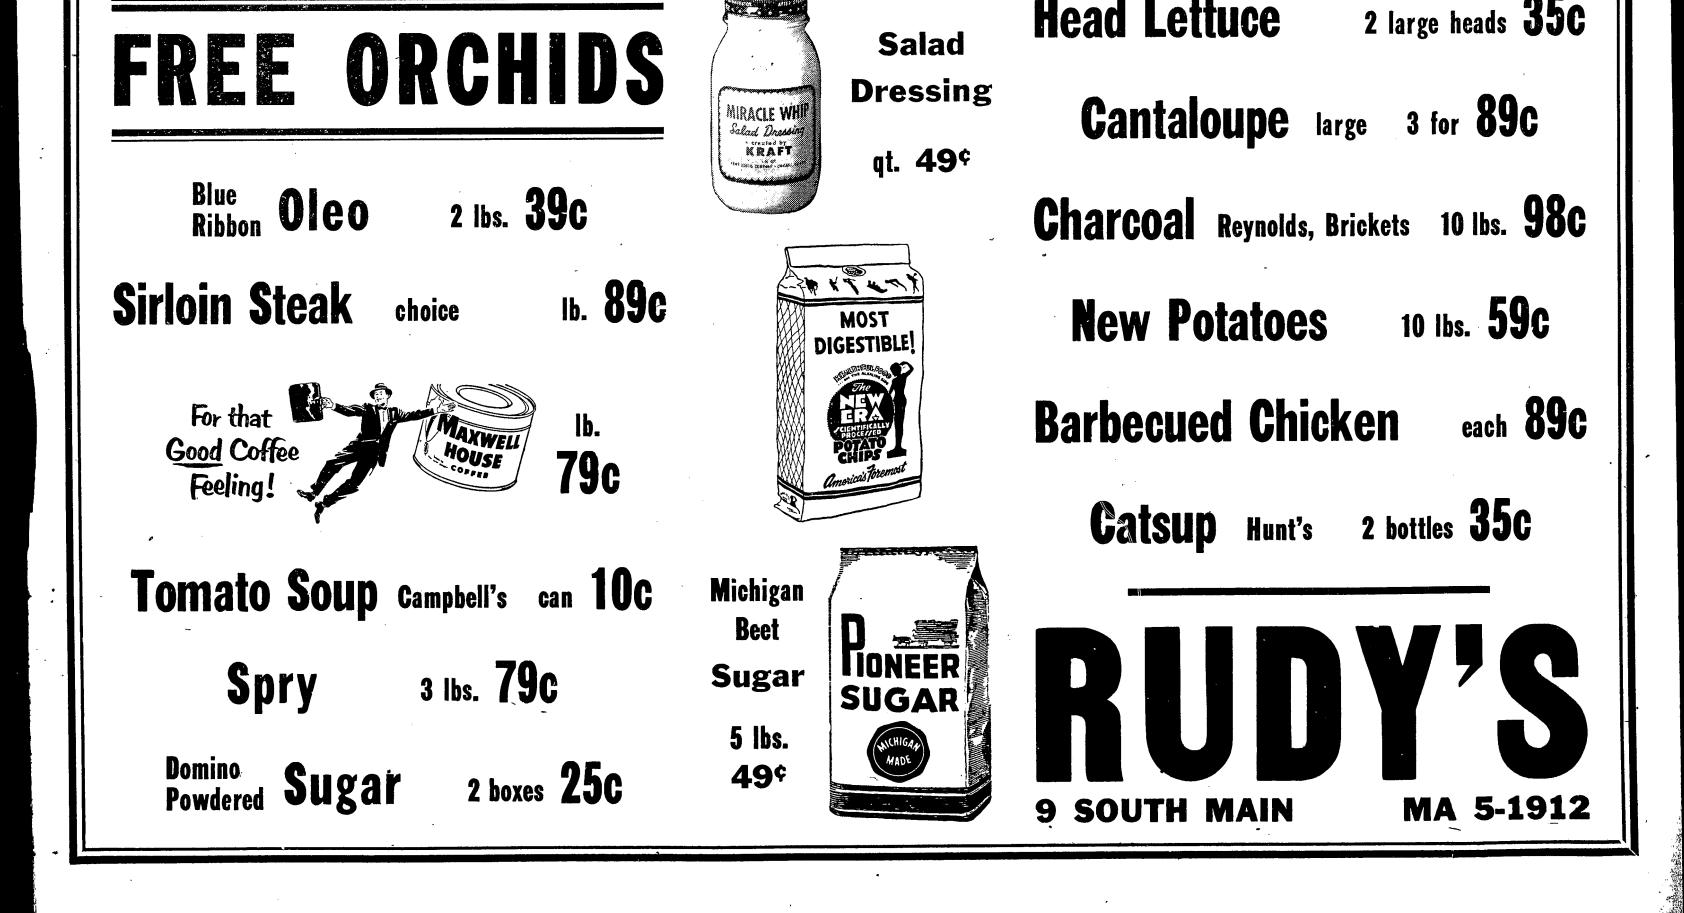

#### **25th Anniversary** The Clarkston Rotary was Rudy's Market is celebrating morning of the Fourth of July announce that Mr. and Mrs. its 25th anniversary in Clarkwas anything but promising Harold A. Goyette have pur- ston. Back in 1933 Mr. Schwarze plans for the celebration in chased an interest in the Sharpe came to the village and operated

Clarkston went ahead and when Funeral Home, and will be mov- a small grocery and meat mar-Main and Washington Streets. the type of cases to come before dens at the home of Mrs. Allen ches behind the Iron Curtain Olen Betzler; Jr. Vice-Commander, This building and contents were the Circuit Court over which Hawke, 42 West Washington in the Russian Ukraine. Mem- der, Howard Altman; Adjutant, destroyed by fire and until Rudy he presides. could get another location he

handled some of his business in the Township Hall, which is now the Post Office. Before too long he was established in the Smith gavel from retiring president, Building, where the Town Shop Byron Nolan.

is now located, and here, too, Mr. Ronald Walter, Rotary he met with adversity. Fire program chairman for July, redamaged the building and stock ports that Mr. E. A. Mayer of and once again Rudy's Market was forced to make another Co., will be the guest speaker start. It was not long after this at the regular meeting on July incident that the Kroger Store 14. He will speak on abstracting decided to leave Clarkston and and title insurance policies. All Rudy went to his present loca-

Congratulations go to Mr. and Mrs. Schwarze, because of their 4-H CLUB WEEK fortuitiveness Clarkston can AT MICHIGAN STATE U. boast of two well-stocked groc-

ery and meat markets, Rudy's Thirty boys and girls from Oakland County are having a Market and Terry's Market. of an Indian tribe during the ARCHERY HONORS 40th annual 4-H Club Week be-