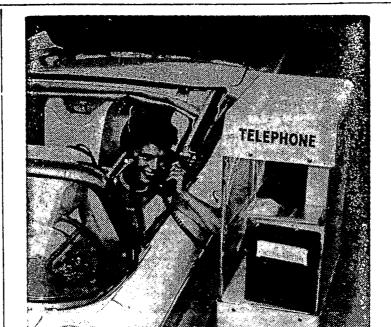

Current Population Survey information will be collected locally during the week of Sept. 15 by certified enumerl ators.

Mrs. Norma Gilbert stops to use the newest type of outdoor phone booth which the Michigan Bell Telephone Company has installed on an experimental basis on US 10, north of Pontiac. This boothette allows the motorist to phone from a car while still sitting in the driver's seat.