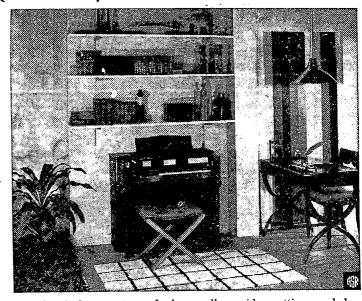

### Beauty Treatment For A Wall

To break the monotony of a long wall, consider putting up shelves to hold books, and an interesting arrangement of some of your treasured china and glass pieces. Space under the shelves makes a good place to recess a love seat, your chord organ, or a desk.

If the width of the room permits, use chairs or other furniture at right angles to the book shelves, to create a separate little area within the room. In the room pictured, the chord organ is used under the shelves, with a desk placed at right angles to it to make an attractive listening, reading and writing center.