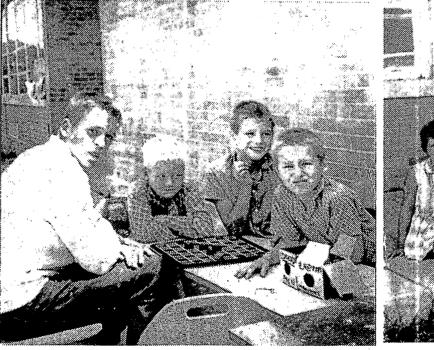

Second row: Susan Davis, Rene Wethington. David

Davis, Cheri Sundquist and Steve Warman; Third row: Ricky Wethington, Robby Fox Marsha Sundquist;

Palladino.

Checkers is a popular game at the Andersonville Elementary School Braiding plastic is a popular pasttime at the during the recreation period, Pictured (from left) are Tim and Dennis Clarkston Elementary School. Shown during a "braid-Bishop and Jimmie and Fred Willockx. A picture of their instructor, ing" session are (front row from left) Hilary Bell, Back row: instructors Vicki Fife and Richard Carolyn Masters and several other children did not turn out well enough Kim Hamilton, Jeunifer Kushman. Gena Danley. Sharon for publication. The children were George Bishop, Jeffrey Jackson, Jim