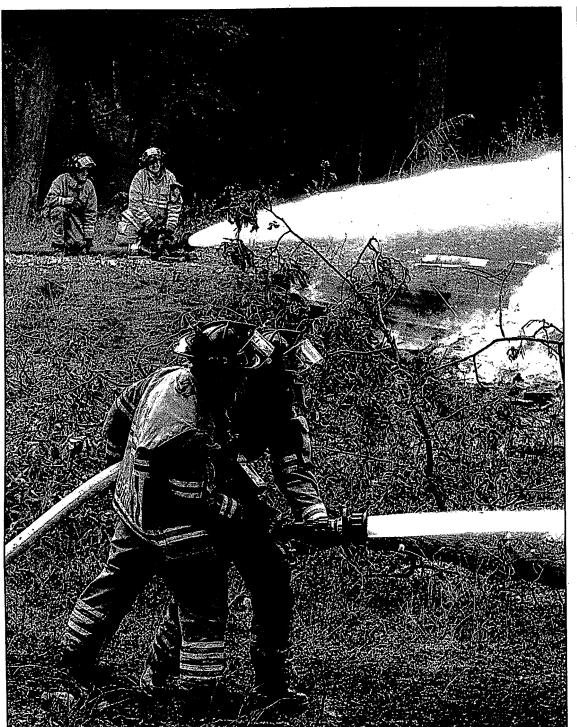

ATREINI ARBEIT

Independence Township Fire Department can tain Tom McDonald checks the political activity a house fire in the woode; of a township in the last Friday morning. Independent extra last redea both of their tanker trucks and visit a last from heightforing fire departments to put it out See page 13A for more pictures. Photogy Piv Custodio