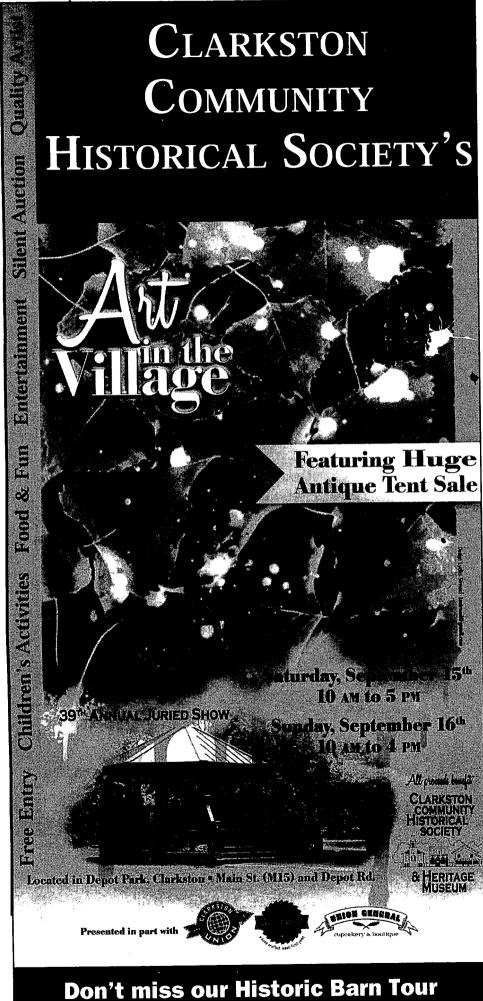

he boys varsity football game is Friday, Sept. 28 at the stadium, 7 p.m.

The homecoming dance is Sat., Sept. 29 for high school students, 7 p.m. Tickets are \$20.

#### **Outdoor** movie

The Clarkston High School presents their 2nd Annual Cinema Under the Stars, Sept. 22.

They are showing Despicable Me at 8 p.m. at the high school football field.

Tickets are available for \$4 before the event through the high school's main office, 6093 Flemings Lake Road. Please call for hours, 248-623-3600. Tickets are \$5 at the door, and concessions are available. Gates open at 7:30 p.m.

#### **Ladies of Lorelei**

Ladies of Lorelei four-person female a cappella group performs, 7 p.m., Sept. 14. KH Homes, 27 S. Main Street. Admission is free. Donations benefit Clarkston Community Performing Arts.



**Saturday, Oct 27, 2012** 

# Board split on Belcher

#### **BYMARYKECK**

Clarkston News Staff Writer

David Belcher retained his position as the head of the Building Department after a contentious township board meeting on Sept. 4. However, he must continue to report to Superintendent Bart Clark.

Three motions, one to keep Belcher as building inspector with oversight and additional staff, another to immediately terminate Belcher, and a motion to reclassify Belcher as building inspector, failed because the board was split each time.

Trustee Mark Petterson, who hadn't attended a regular board meeting since April 3, tied every vote.

During the meeting, Trustee Neil Wallace drew attention to Petterson's absence, to which Petterson responded, saying he attended because "I heard the garb