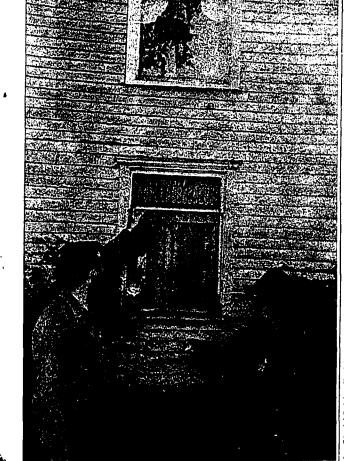

family, 41079 13-Mile Rd. Kaiser is shown on the left pointing to the upstairs window which the bird struck, evidently while trying to avoid opening day pheasant hunters. The impact instantly killed the bird. Novi patrolman D'Arcy Young is shown holding the bird.