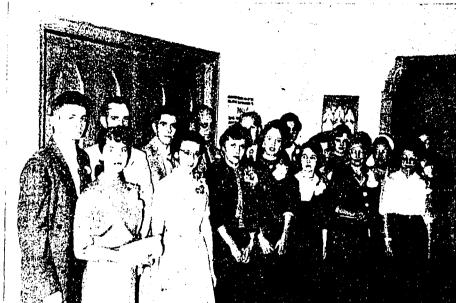

Mr. and Mrs. Clarence Jerome and son, Jerry, visited Arlene Jerome in Kalamazoo Sunday. Arlene is a student nurse at ier Rd. entertained her bridge

of Victory church; Charles Hall, HONORED twenty-oners, two new citizens, and four parents (stand-ins for their children) posed for as president; Mrs. Lena Bogart, visited Mr. Orphan's sister and months old baby girl. She has, The Couples club of the First Optimist club; Mrs. L. Lawrence, two new chizens, and four parents (stand-ins for their children) posed for the banquet last Wednesday evening. Back row, L to R: Robert Clark, William treasurer, and Mrs. Claude been named Megan Louise. Mrs. Presbyterian church are planning this picture soon after the banquet last Wednesday evening. Back row, L to R: Robert Clark, William treasurer, and Mrs. Claude been named Megan Louise. Mrs. Presbyterian church are planning this picture soon after the banquet last Wednesday evening. Back row, L to R: Robert Clark, William treasurer, and Mrs. Claude been named Megan Louise. Mrs. Presbyterian church are planning the first square dance of the sea-week end. It was a farewell visit Louise Boyden, daughter of Mr. Son Nov. 19 in Fellowship Hall King, Charles Lapham, Fred Clark, parent; Marion Lee, Beatrice Janchick, Mrs. Litsenberger, parent; Kay is the retiring president.

Celie Williams, Mrs. Merritt Meaker, parent; Dr. Anne Barlow, Front row, L to R: Maxine Lapham,

The next meeting will be at the for the Harris family are moving and Mrs. H. A. Boyden. Mrs. W. McCarthy, Parent. Janice Beckel, Sylvia Hollis, Alayne Austin, Phyllis Lee, Mrs. Richard Somers, parent, and Mrs. home of Mrs. Marenna Hay on to Phoenix, Ariz.