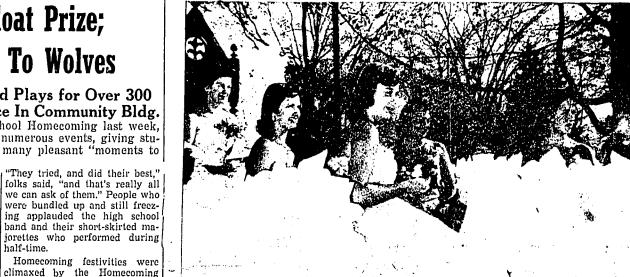

NORTHVILLE HOMECOMING BEAUTIES "wowed" the crowd at the stadium last Friday with their smiles. Queen Joan Perry, at the extreme right, ruled over the festivities. Members of her court are, left to right: Carolyn Burkman, Virginia Sutton, Barbara Mapes and Janet Malott. Complete Homecoming photo coverage can be found on page 9.