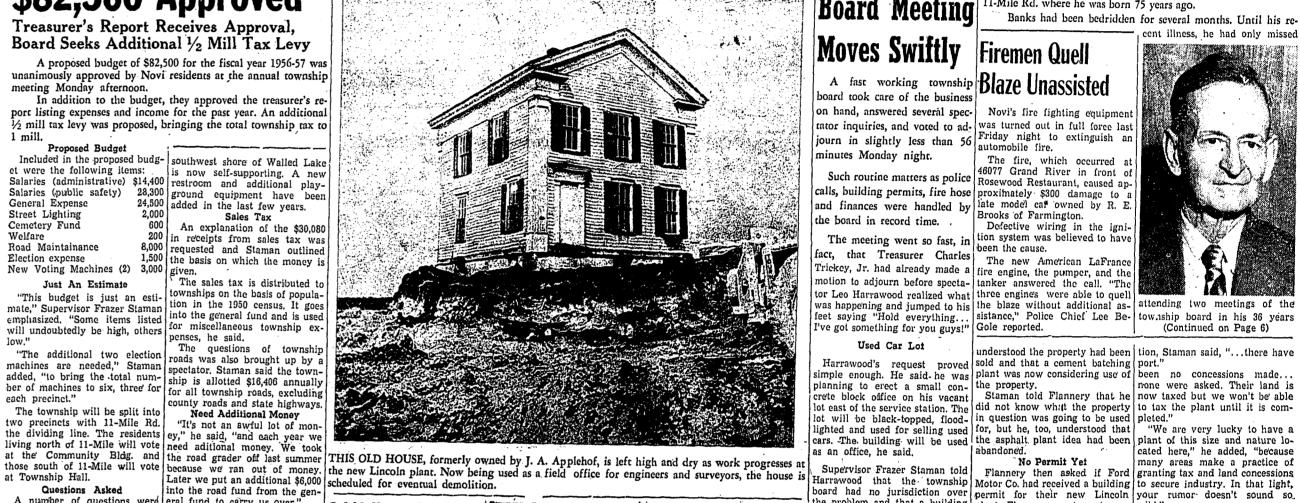

Novi, Putnam and Durfee) are to Novi Township's annual meet-1 budget for the coming fiscal year, cessions. sensolidate and use. the fatilia ing will be held fondey, April 2 is scheduled for 1 p.m. ties of Novi No. 8, they must also at the township hall, Supervisor Treasurer Charles Trickey, Jr. make offerings are asked to con-

Below is a summary of the information issued by Trickey at nickle-toss game. Committee

| ng.         |          |          |          |          |
|-------------|----------|----------|----------|----------|
|             | Com-     | Gen.     | Twp.     | School   |
|             | bined    | Fund     | Park     | Deling.  |
| -21-55      | \$32,825 | \$32,751 | 74       | 0        |
| ceipts      |          | 66,069   | 4,596    | 20,106   |
| ilable      |          | 98,821   | 4,670    | 20,106   |
| sbursements | 110,133  | . 88,791 | 2,788    | 18,554   |
| -29-56      | \$13,464 | \$10,030 | \$ 1,882 | \$`1,553 |