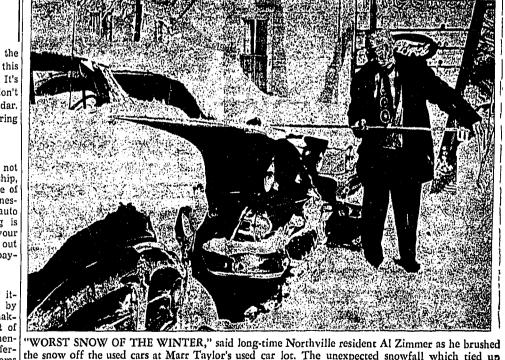

also helpful, he added. Absolute ence for the color black. Seems the snow off the used cars at Marr Taylor's used car lot. The unexpected snowfall which tied up on his car lot that he had to call in a bulldozer to clear the grounds.