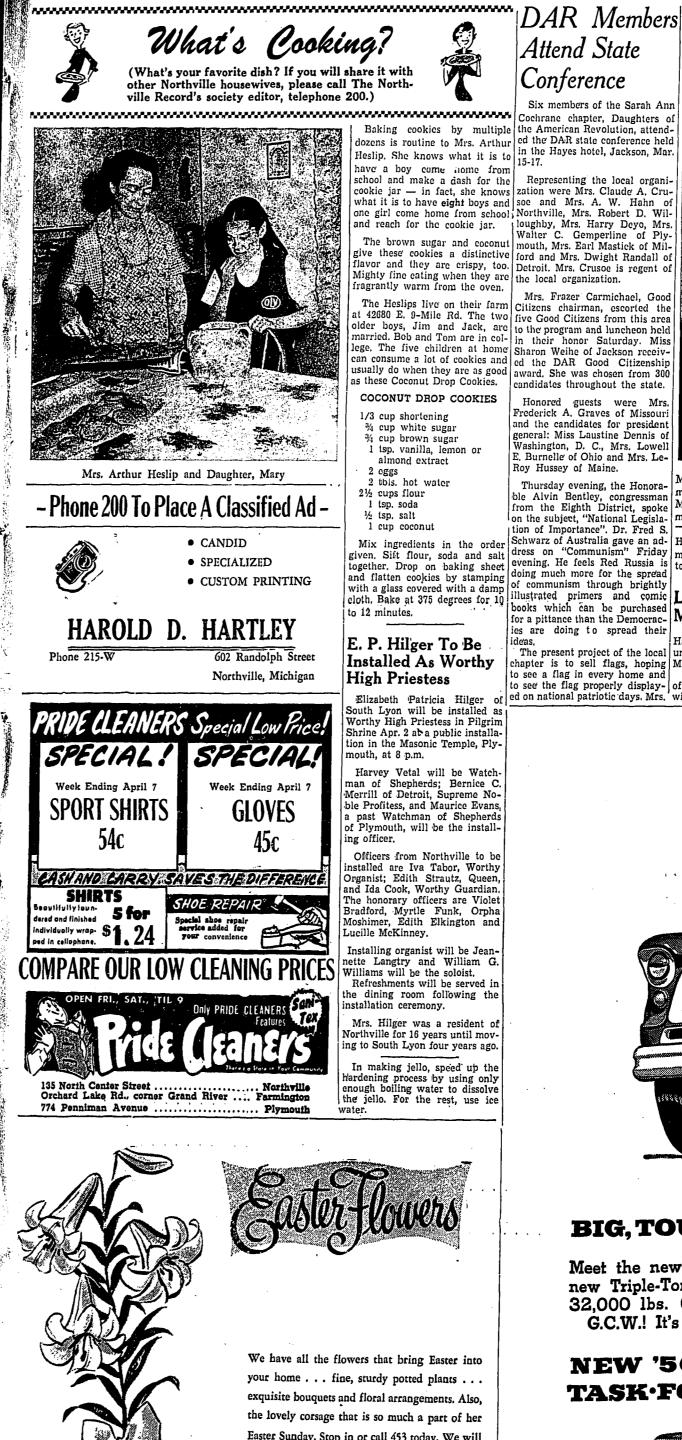

# DAR Members April Wedding Planned

Attend State Conference

Baking cookies by multiple the American Revolution, attenddozens is routine to Mrs. Arthur ed the DAR state conference held Heslip. She knows what it is to 15-17.

have a boy come nome from school and make a dash for the Representing the local organi cookie jar — in fact, she knows zation were Mrs. Claude A. Cru-what it is to have eight boys and soe and Mrs. A. W. Hahn of one girl come home from school, Northville, Mrs. Robert D. Wiland reach for the cookie jar. The brown sugar and coconut Integration of the cookie jar. Walter C. Gemperline of Ply-mouth, Mrs. Earl Mastick of Mil-

lavor and they are crispy, too. Detroit. Mrs. Crusoe is regent of Mighty fine cating when they are the local organization. iragrantly warm from the oven. Mrs. Frazer Carmichael, Good

The Heslips live on their farm at 42680 E. 9-Mile Rd. The two five Good Citizens from this area older boys, Jim and Jack, are to the program and luncheon held married. Bob and Tom are in col-lin their honor Saturday. Miss lege, The five children at home can consume a lot of cookies and ed the DAR Good Citizenship usually do when they are as good award. She was chosen from 300 s these Coconut Drop Cookies. candidates throughout the state.

- COCONUT DROP COOKIES 1/3 cup shortening
- % cup white sugar % cup brown sugar
- 1 tsp. vanilla, lemon or almond extract 2 oggs
- 2 tbls, hot water 2½ cups flour 1 tsp. soda
- 1/2 tsp, salt 1 cup coconut