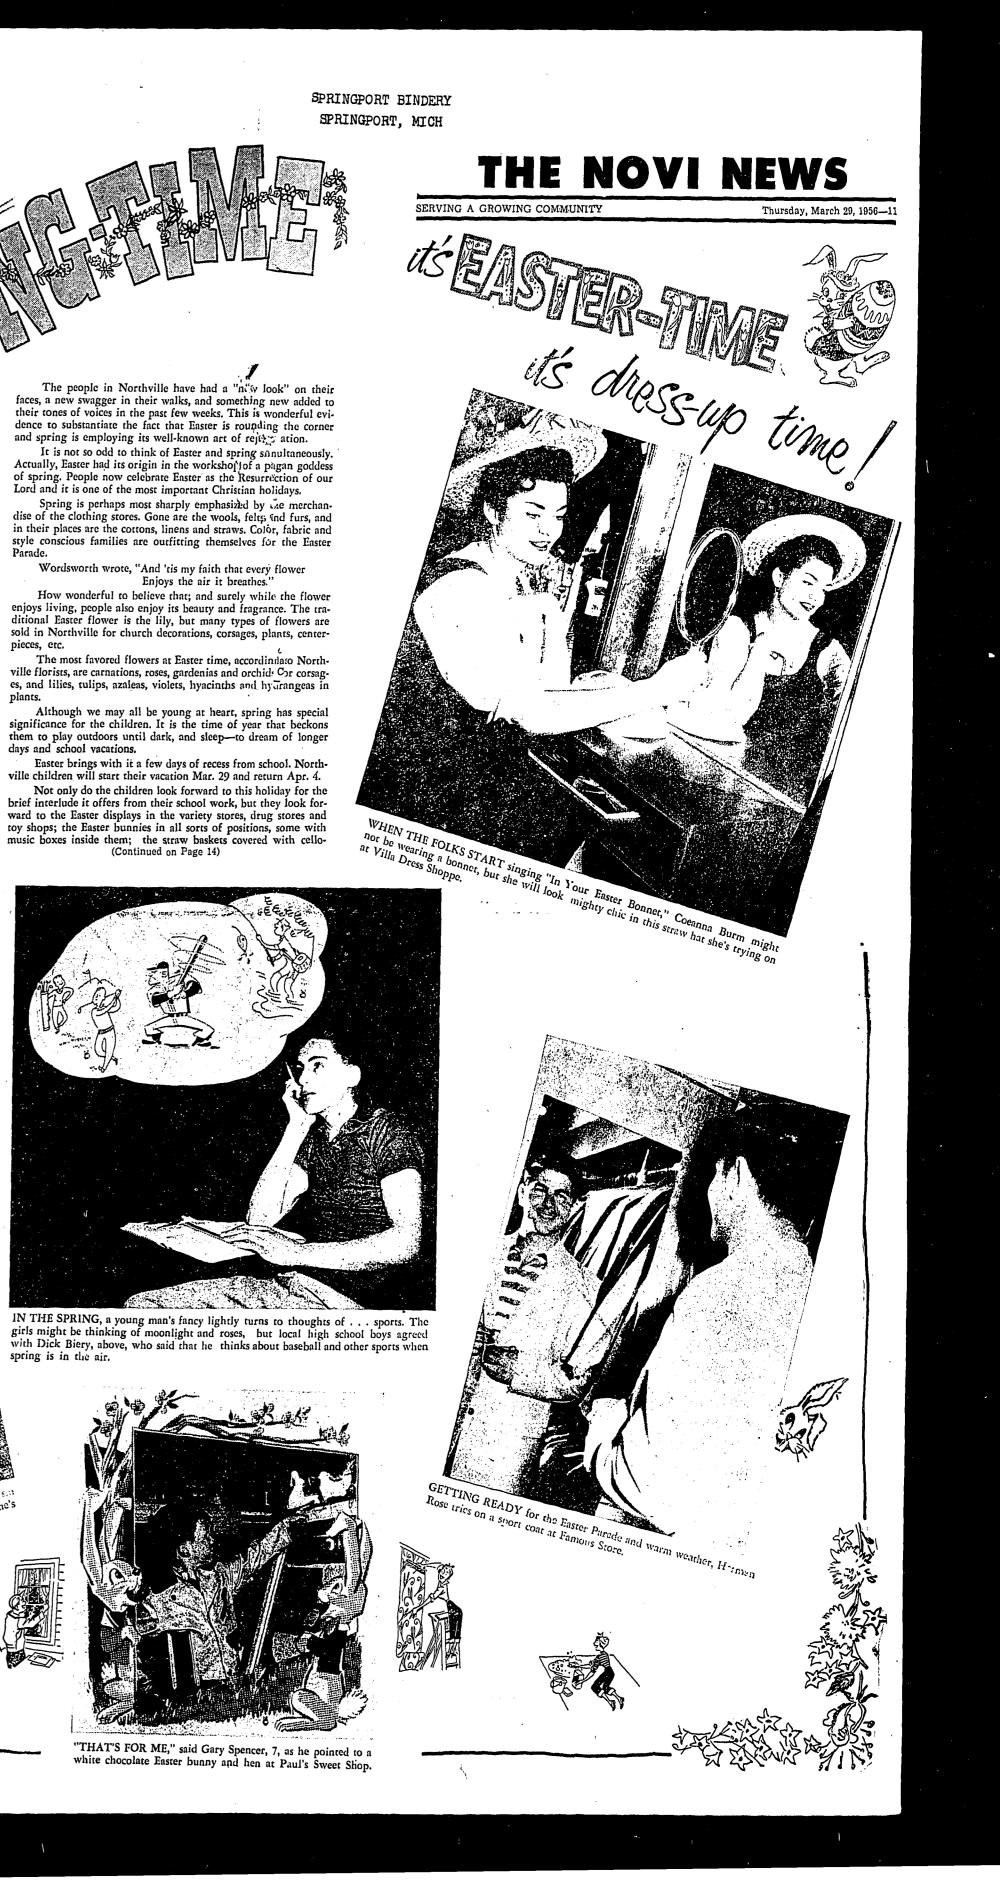

and the second se

A mistake is at least proof that someone was trying to accomplish something. Novi, Michigan, Thursday, March 29, 1956 Volume 1, Number 45, 14 Pages No. 8' DISTRICT NOVI 9 10 - CHAPMAN No. 7 SCHOOL DISTR" PURION AREAS AFFECTED by the proposed consolidation of four Novi school districts are shown on the map above. Chapman No. 7 school district requested and was granted annexation to the Northville school

district last summer. One of the boundary questions to be resolved before a Novi consolidation can take place is the small portion of Durfee district lying south of 8-Mile Rd. (lower left corner of map). Some residents favor 8-Mile as the boundary; others say it should be halfway between 8-Mile and 9-Mile.