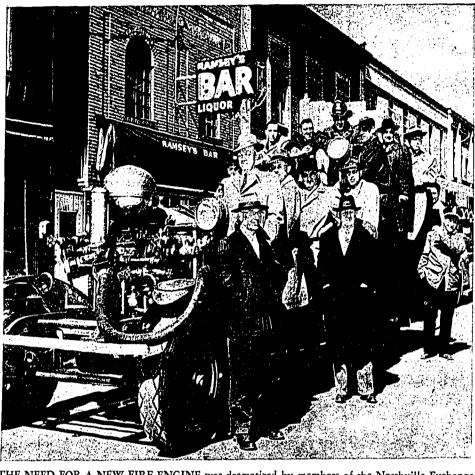

Easter Sunday. The first service Another sermon at the evening Board of review members are Ed Welch. The assessor, E. M.

THE NEED FOR A NEW FIRE ENGINE was dramatized by members of the Northville Exchange Club Mar. 21 when they rode through town on the ancient pumper now owned by the City of Northville. This is the only engine that the city itself owns. Another engine of only slightly new er vintage is owned jointly by the township and city. The purchase of a new engine similar to the ones in use in Plymouth, Livonia and Novi would run between \$20,000 and \$25,000, officials say. The chief Bill McGee drove the to Northville. Exchangites around town and then attended their weekly noon meeting where he conducted a Special Easter Sunday services | In both services the Easter question and answer period on the subject of the need for a new fire engine.