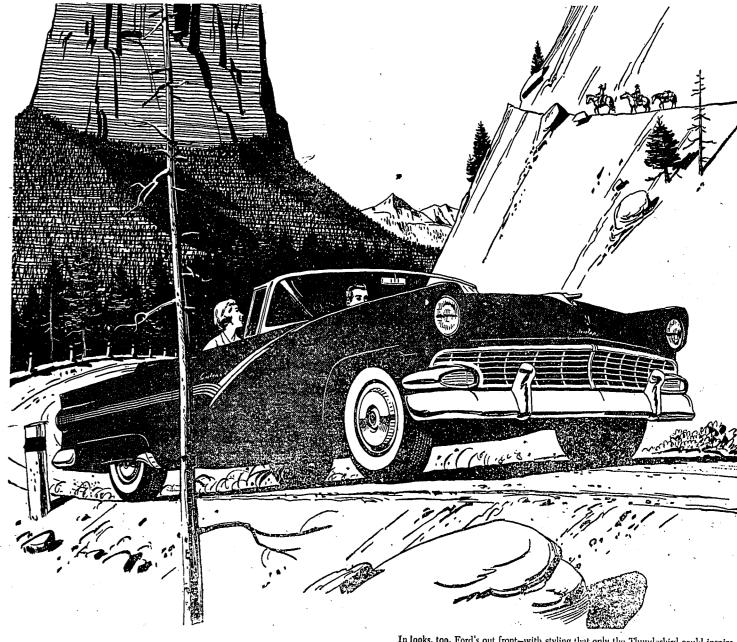

nothing to adduce front of one of these double

THE NOVI NEWS-Thursday, April 19, 1956-15

KARL, the Tailor TAILOR BY TRADE LADIES' & MEN'S SUITS MADE TO ORDER All Kinds of Alterations 19140 Farmington Road at Seven Mile Rd. GReenleaf 4-3352

Remember These Dates!

APRIL 1956 SMTWTE 1 2 3 4 5 6 7 8 9 10 11 12 13 14 15 16 17 18 19 20 2 22 23 24 25 26 27 28

of our own—no sweet remem-brances? The Blessed would gaze injured. Are we going to wait for at us with astonishment, and something like this to happen? Our streets are not wide enough

oncoming traffic. These things parents recently. Virgil enlisted in the army for three years and

Northville Lodge, No. 186, F. & A. M

It's Time Now for Dormant Spray

TREES— **Protect Your Valuable Elm Trees** 

Call Northville 1188 GREEN RIDGE NURSERY



# Ford goes First?

In Performance

At NASCAR's Speed and Safety Event at Daytona, Ford won the Manufacturer's Trophy for best all-around performance. And Ford's 225-h.p. Thunderbird Special V-8, in one day; smashed 30 world speed records at Kingman. Arizona, No wonder

In Safety MATCH When the editors of "Motor Trend" unanimously voted Ford's safety program "the top car advance" of 1956, they had in mind Ford's Lifeguard Design... a whole family of safety features, including a deep-center steering wheel and double-grip door latches, to help wretest year in sec.

In Economy In this year's Mobilgas Economy Run, a Ford Customline V-8 with Fordomatic won over all cars in its class. The sturdier, heavier Ford carried more weight with greater gasoline economy per pound than any competitive ca