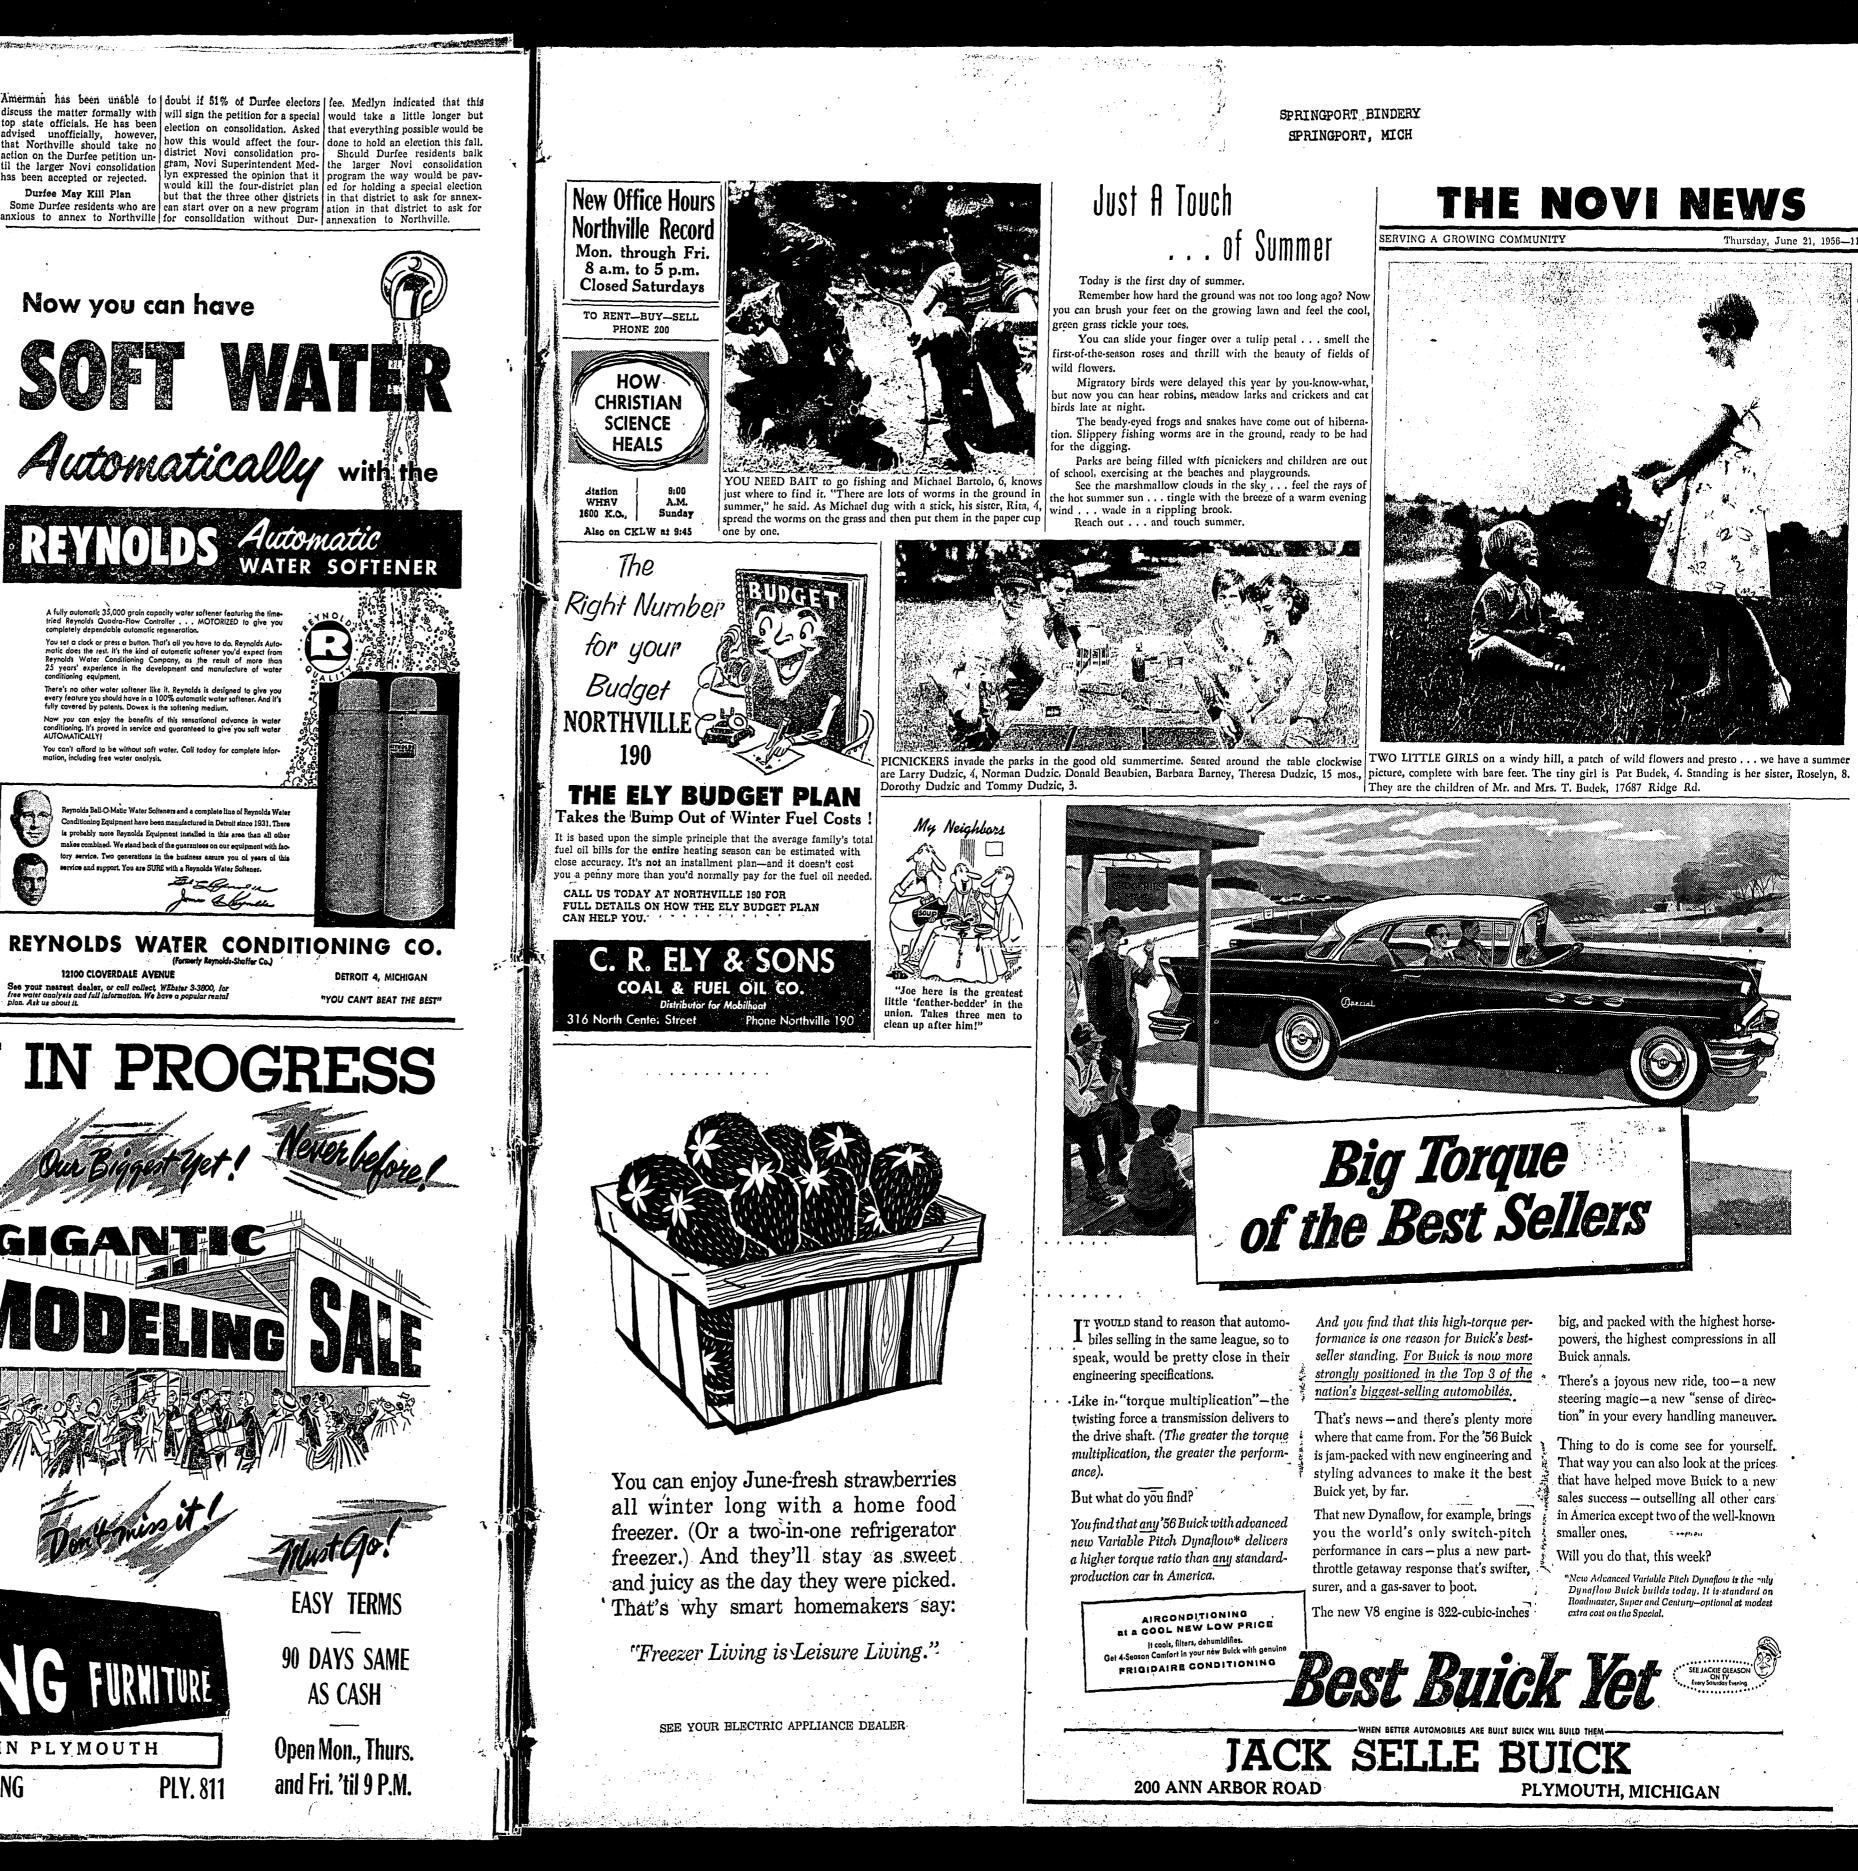

A DAY IN the life of a base- the "scrubinis" batting the first

ball player is considerably differ-ent from those of most other hitting the remainder of the time. occupations. For one thing, ball After the visiting team takes players frequently go without the field for a half-hour's batting inch or else their heaviest meal at 1 o'clock, the final half-hour is in mid-afternoon. The explanation for this strange three 10-minute segments. existence follows, but taking the day of a major leaguer in chrono-logical order, it begins with his arising for a heavy breakfast. Family men usually get up segment to ground erew work carlier than bachelor players, around 8 a.m., to allow time to warm up. around 8 a.m., to allow time to play with the children or do a few household et or es. Single players generally arise an hour or so later. In any event, breakfast for them all frequently consists of something like fruit, cereal, eggs, hot cakes and milk or coffee or both.