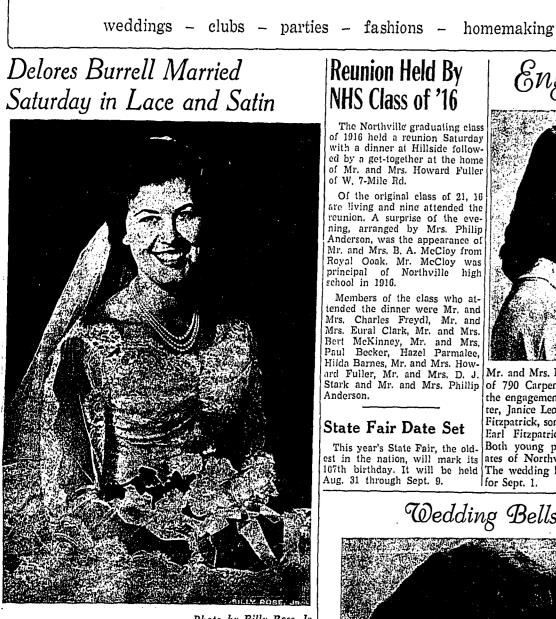

A DAY IN the life of a base- the "scrubinis" batting the first

ball player is considerably differ-ent from those of most other hitting the remainder of the time. occupations. For one thing, ball After the visiting team takes players frequently go without the field for a half-hour's batting inch or else their heaviest meal at 1 o'clock, the final half-hour is in mid-afternoon. The explanation for this strange three 10-minute segments. existence follows, but taking the day of a major leaguer in chrono-logical order, it begins with his arising for a heavy breakfast. Family men usually get up segment to ground erew work carlier than bachelor players, around 8 a.m., to allow time to warm up. around 8 a.m., to allow time to play with the children or do a few household et or es. Single players generally arise an hour or so later. In any event, breakfast for them all frequently consists of something like fruit, cereal, eggs, hot cakes and milk or coffee or both.