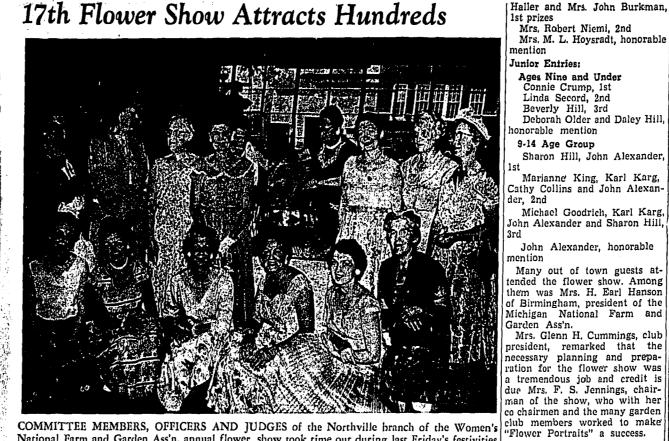

n Tom and

### Double-Ring Morning Ceremony Unites Carolyn Ann McIntosh-James Thompson



Over \$500 Collected

ville has gone well over the \$500

present were Mrs. Fred LaPlante, industry and Mrs. George Waite

Mrs. James Smith and Mrs. Wil- who was chairman of the card party and also Mrs. L. A. Laison. • NEWS CANDID

• CUSTOM PRINTING HAROLD D. HARTLEY 602 Randolph Street Northville, Michigan

### LADIES' HAIR CUTS

Exciting Summer Versions .... Ulysses, D-Cut, Tulip – All the Newest! YOU NAME IT - WE'LL PERSONALIZE IT FOR YOU

JACK'S BARBER SHOP 142 N. CENTER

4-6-8-10 lowers ·mv feet... "SEA FLOWER" JANDAL by Jantzen:

Jantzen bedecks your beach sandal with beautiful flowers . . . in tones to match or contrast with your summerwear colors. White band with delicately colored flower,





National Farm and Garden Ass'n. annual flower show took time out during last Friday's festivities to have their picture taken. In the front row, left to right, are Mrs. F. J. Collins, Mrs. Orson Atchinson, Mrs. F. S. Jennings, Mrs. George Alexander, Lillias Mairs and Mrs. H. E. Cope. In the back row are Mrs. R. D. Merriam, Mrs. W. J. Ullenbruck, Mrs. Harvey Whipple, Mrs. M. L. Hoysradt, Mrs. C. J. Mulligan, Mrs. Lee Heaton, Mrs. D. Hurd Clark, Mrs. G. H. Cummings and Receives Degree Mrs. Van DeLashmutt. Mrs. Jennings was chairman of the event and Lillias Mairs was winner of the club's \$250 scholarship.

The 17th annual flower show [ I. Cummings and Mrs. John Hal-1 Mrs. E. E. Mueller, 2nd of the Northville branch of the ler, 3rd prizes. National Farm and Garden Ass'n. Mrs. S. Geraci, One