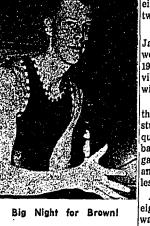

# Northville Wallops Council Sets 2 Public Hearings South Lyon, 93-82 Council

working and playing and shooting and winning like they never have before, walloped South Lyon Tuesday night, 93-82, to advance to the finals of the Class B Districts at Milford. And leading them on to their record total was 6-foot-2 center, Danny Brown, with 42 points.

The blond, slim junior hit The blond, slim junior hit from all angles as he enjoyed is greatest night along with

the rest of his mates. There he didn't make - rebounds, hooks (both from the right and All totaled, Brown hit for

All totaled, Brown hit for 13 baskets and an amazing 16 of 18 free throws for his total. He had 27 points at the half.

Northville meets the winner of the Milford-Brighton game at 7:30 p.m. Friday. The two met last night.

Big Night for Brown! bing the lead, 15-14, with 2:23 game. Another 26-point quarter by Northville salted away the working Dutch VanIngen and working Dutch VanIngen and gin, one that they built to three his happy crew. met last night.