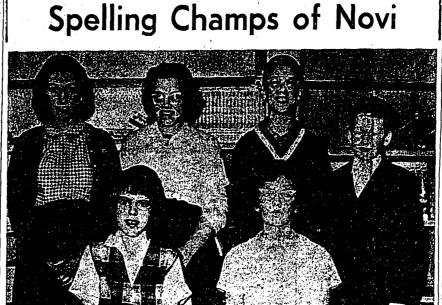

ards of 10 books per child.

The teacher personnel restandards of 10 books per child.

The teacher personnel restandards of 10 books per child.

The teacher personnel restandards of 10 books per child.

The teacher personnel restandards of 10 books per child.

The teacher personnel restandards of 10 books per child.

The teacher personnel restandards of 10 books per child.

The teacher personnel restandards of 10 books per child.

The teacher personnel restandards of 10 books per child.

The teacher personnel restandards of 10 books per child.

The teacher personnel restandards of 10 books per child.

The And if they looked apethod and interfered all and marked all and m

18, Steve Juday got 16 and Craig Bell had 13.

The reason there is TB in a child is because a reason.

# THE NOVINEWS



WIN SPELLING BEE HONORS - These nine youngsters were the last nine to walk off the stage during spelling bees held at Orchard Hills school and Novi school last Wednesday and Thursday. The two school champions go to Milford April 12 and if they win there, to Detroit in May. The finals are in Washington in June. Winning at Novi school (above) --standing, left to right: Patricia Hildebrand, eighth grade champ; Lynn MacDermaid, school champ: Jack Crawford, sixth grade winner; and John Ratcliffe, fifth grade winner, Seated, left to right: Carol Hector, seventh grade runner-up, and Sandra Bernhardt, seventh grade winner and school runner-up. Winners at Orchard Hills school (below) eft to right: Martha Hanna, sixth grade winner; Lynn Eikins, school champ; Robin Kay



One school of thought aske