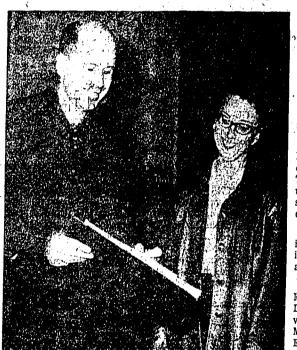

THE WINNER, - Leon' Dochot (left) accepts the rifle "very bad light." The council it certainly puts me in one beck in various fields of law. he won in the Novi Goodfellows' benefit sale from Goodfellow approved councilman Gunnar of a position when you refuse Village Attorney Howard Bond Chairman Ray Kehr. The Goodfellows sold 197 books of tickets Meltal's motion not to author to back me up." next meeting so that board at a \$1 each, for a profit of \$112. The money will go into their timer that Brooks had bought to help the plan.