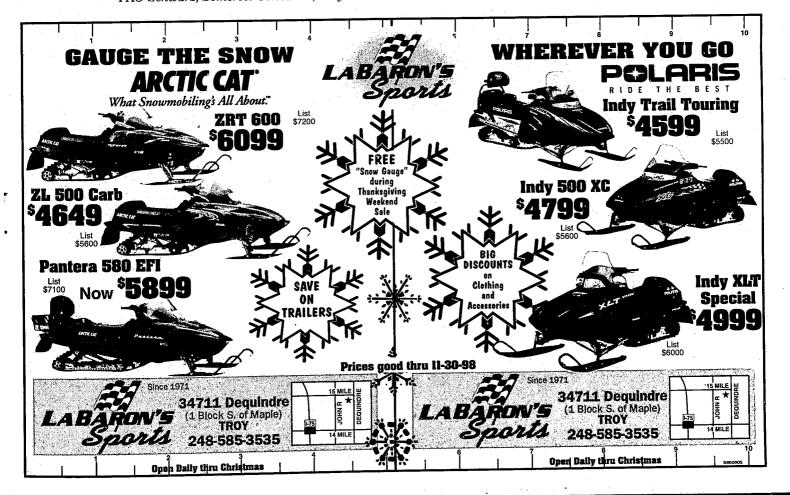

heval Ave. • In the Village GROSSE POINTE • (313) 886-8386

102 E. Main St. • In the Historic District NORTHVILLE • (248) 449-7838

303 Main St. • Downtown ROCHESTER • (248) 651-6510



STATIONERY INVITATIONS GIFTS

NAPKINS

BUSINESS CARDS BIRTH ANNOUNCEMENTS

20% Discount Available

4076 West Maple Road Bloomfield Hills Michigan 48301

(248) 646-6700

Evening Appointments Available





Space race: A game for the next generation, Mars 2020 is an Aristoplay classic game, \$30, order toll-free 1-800-634-7738.

Hot classics: We've seen them before, but never like this. Limited edition Phantom of the Opera Barbie and Ken collectible dolls by Mattel (\$150), Darth Vader nutcracker by Steinbach (\$225), Panther wooden yo-yo by Yo-mega (\$18), all from FAO Schwarz, Somerset Collection, Troy.





## Scarlet Letters...

Make this holiday a red letter day with desk accessories guaranteed to make your bons mots sizzle.

Whether giving gifts to colleagues or someone whose office is at home, red desk accessories will brighten up anyone's workspace. Beautify her desk with a red-marbled glass ink pot filled with rose-scented ink. Punch up a dreary report with metallic red paper clips. Treat him to a red leather eyeglass case or fancy red mechanical

Pens are a classic gift at holiday time, so make your gift memorable by choosing a style and color they won't forget. Inkpots with matching writing instruments can be found in an assortment of styles, from red feather pens to classic nib pens. For something with a little more flair, try a red enamel and gold ribbed pen modeled after a Faberg